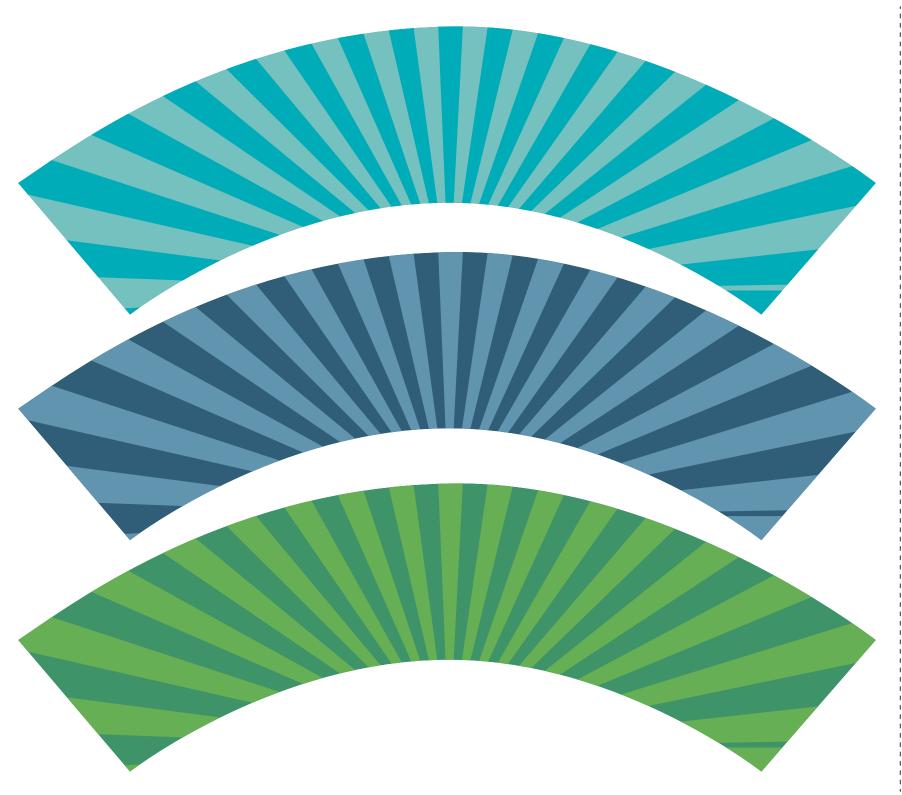

# Cupcake Wrappers:

- -Print on heavy, white cardstock and cut out with scissors
- -Wrap around cupcake liners and secure with tape or glue dots