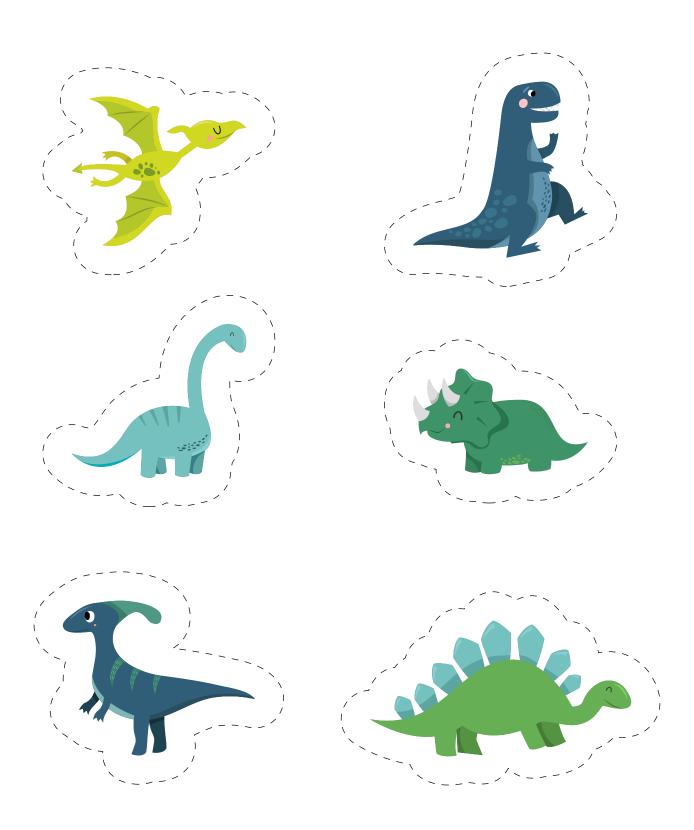

# Cake Toppers:

- -Print on heavy, white cardstock and cut along dotted lines with scissors
- -Use tape to attach to skewers and push into cake