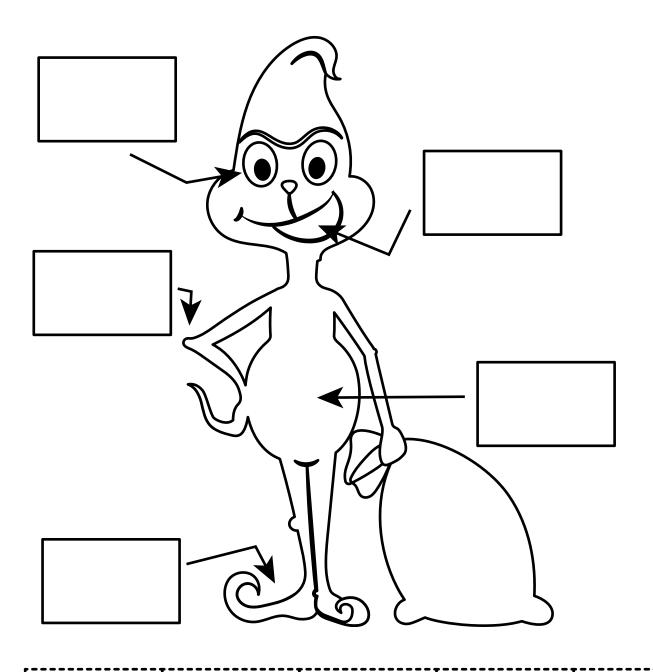

## Label The Grinch

Cut out the rectangles below and glue them in the correct spot.

eye

elbow

belly

mouth

foot