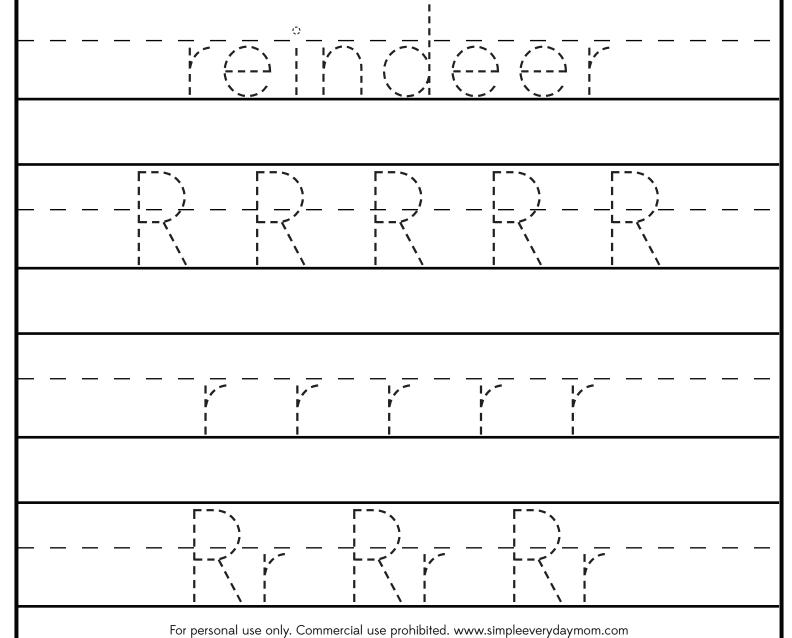

## Rr

Make your way through the maze by coloring or dotting all the letter Rr's.