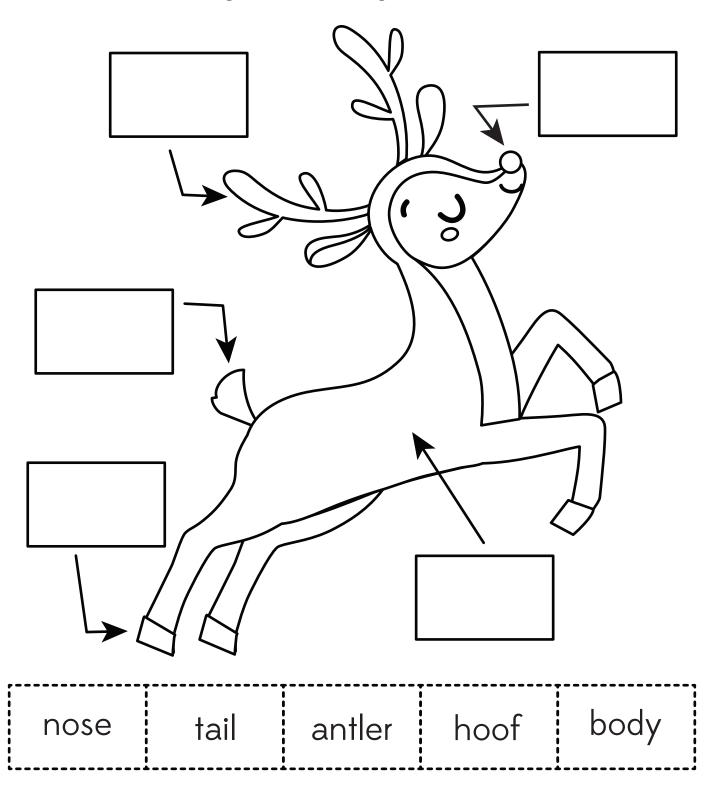

## Label The Reindeer

Cut out the rectangles below and glue them in the correct spot.

For personal use only. Commercial use prohibited. www.simpleeverydaymom.com