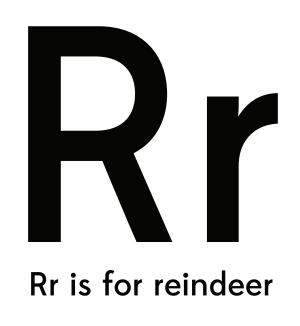

## Rr

Make your way through the maze by coloring or dotting all the letter Rr's.