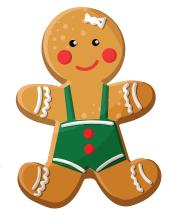

## Label The Gingerbread Man

Cut out the rectangles below and glue them in the correct spot.

button foot arm eye cheek

## 58

Gg is for gingerbread