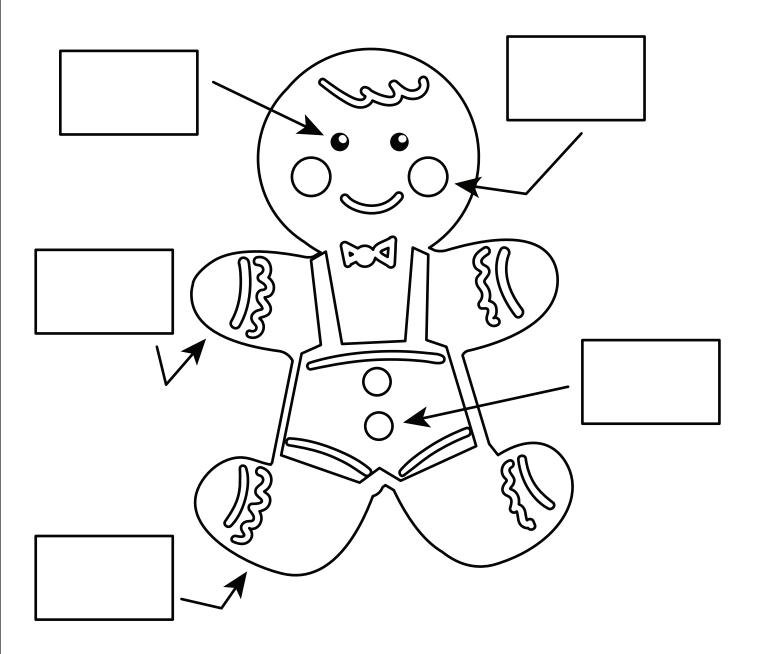

## Label The Gingerbread Man

Cut out the rectangles below and glue them in the correct spot.

button foot arm eye cheek