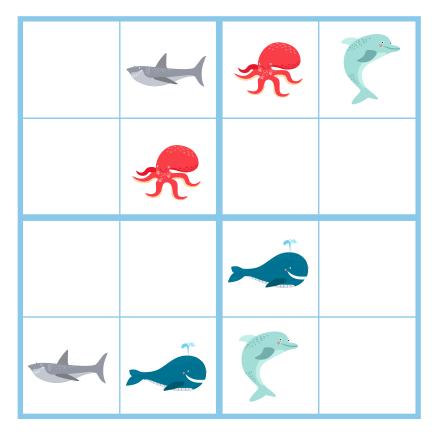

#### How To Play:

Place an ocean animal in each of the empty squares so that:

- Each row (across) contains only one of each animal.
- Each column (up & down) contains only one of each animal.
- Each square box contains only one of each animal.

www.simple every daymom.com

Puzzle #1

Puzzle #3

Puzzle #5