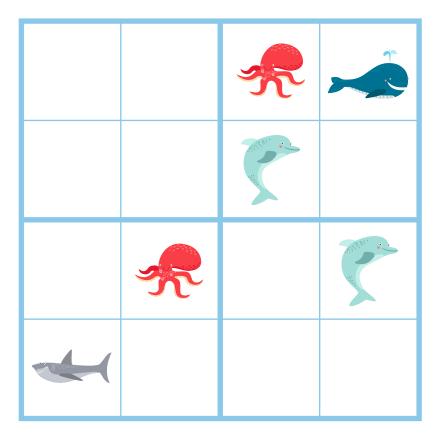

nk spaces.
- 6. Print out the "sudoku animal squares", laminate and cut out individually.
- 7. Attach other side of adhesive velcro to each square.
- 8. Play!

# OCEAN THEMED SUDOKU FOR KIDS

# Sudoku For Kids

#### How To Play:

Place an ocean animal in each of the empty squares so that:

- Each row (across) contains only one of each animal.
- Each column (up & down) contains only one of each animal.
- Each square box contains only one of each animal.

www.simple every daymom.com

Puzzle #1





Puzzle #3





Puzzle #5



# Puzzle #1 Key



# Puzzle #2 Key



#### Puzzle #3 Key



#### Puzzle #4 Key



#### Puzzle #5 Key



Puzz|e #6





Puzzle #8





Puzzle #10

# Puzzle #6 Key



# Puzzle #7 Key



# Puzzle #8 Key



# Puzzle #9 Key



# Puzzle #10 Key



Puzzle #11





Puzzle #13





Puzzle #15



# Puzzle #11 Key



# Puzzle #12 Key



#### Puzzle #13 Key



#### Puzzle #14 Key



#### Puzzle #15 Key



# Sudoku Animal Squares













#### Puzzle #1 Key



#### Puzzle #2 Key



Puzzle #3 Key



Puzzle #4 Key



Puzzle #5 Key













#### Puzzle #6 Key



#### Puzzle #7 Key



Puzzle #8 Key



Puzzle #9 Key



#### Puzzle #10 Key













#### Puzzle #11 Key



#### Puzzle #12 Key



Puzzle #13 Key



Puzzle #14 Key



Puzzle #15 Key