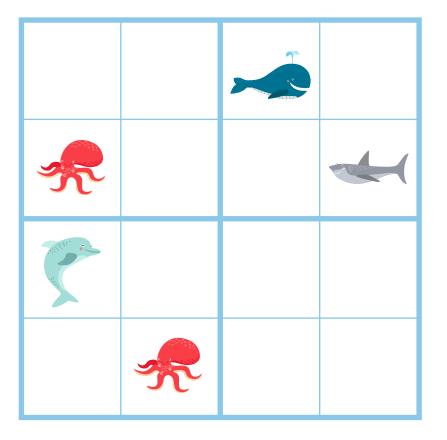

pair to all blank spaces.
- 6. Print out the "sudoku animal squares", laminate and cut out individually.
- 7. Attach other side of adhesive velcro to each square.
- 8. Play!

# OCEAN THEMED SUDOKU FOR KIDS

# Sudoku For Kids

#### How To Play:

Place an ocean animal in each of the empty squares so that:

- Each row (across) contains only one of each animal.
- Each column (up & down) contains only one of each animal.
- Each square box contains only one of each animal.

www.simple every daymom.com

Puzzle #1





Puzzle #3





Puzzle #5



# Puzzle #1 Key



# Puzzle #2 Key



#### Puzzle #3 Key



#### Puzzle #4 Key



#### Puzzle #5 Key



Puzz|e #6





Puzzle #8





Puzzle #10

# Puzzle #6 Key



# Puzzle #7 Key



# Puzzle #8 Key



# Puzzle #9 Key



# Puzzle #10 Key



Puzzle #11





Puzzle #13





Puzzle #15



# Puzzle #11 Key



# Puzzle #12 Key



#### Puzzle #13 Key



#### Puzzle #14 Key



#### Puzzle #15 Key



# Sudoku Animal Squares













#### Puzzle #1 Key



#### Puzzle #2 Key



Puzzle #3 Key



Puzzle #4 Key



Puzzle #5 Key













#### Puzzle #6 Key



#### Puzzle #7 Key



Puzzle #8 Key



Puzzle #9 Key



#### Puzzle #10 Key













#### Puzzle #11 Key



#### Puzzle #12 Key



Puzzle #13 Key



Puzzle #14 Key



Puzzle #15 Key