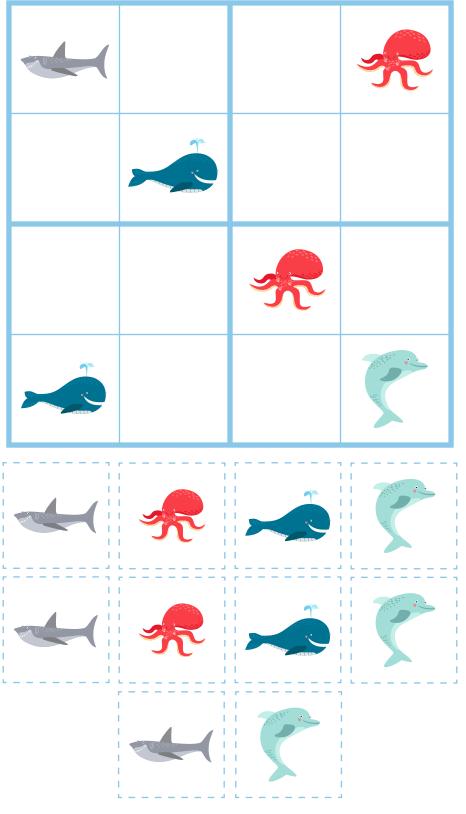

ins only one of each animal.
- Each square box contains only one of each animal.

www.simple every daymom.com

Puzzle #1





Puzzle #3





Puzzle #5



# Puzzle #1 Key



# Puzzle #2 Key



#### Puzzle #3 Key



#### Puzzle #4 Key



#### Puzzle #5 Key



Puzz|e #6





Puzzle #8





Puzzle #10

# Puzzle #6 Key



# Puzzle #7 Key



# Puzzle #8 Key



# Puzzle #9 Key



# Puzzle #10 Key



Puzzle #11





Puzzle #13





Puzzle #15



# Puzzle #11 Key



# Puzzle #12 Key



#### Puzzle #13 Key



#### Puzzle #14 Key



#### Puzzle #15 Key



# Sudoku Animal Squares













#### Puzzle #1 Key



#### Puzzle #2 Key



Puzzle #3 Key



Puzzle #4 Key



Puzzle #5 Key













#### Puzzle #6 Key



#### Puzzle #7 Key



Puzzle #8 Key



Puzzle #9 Key



#### Puzzle #10 Key













#### Puzzle #11 Key



#### Puzzle #12 Key



Puzzle #13 Key



Puzzle #14 Key



Puzzle #15 Key