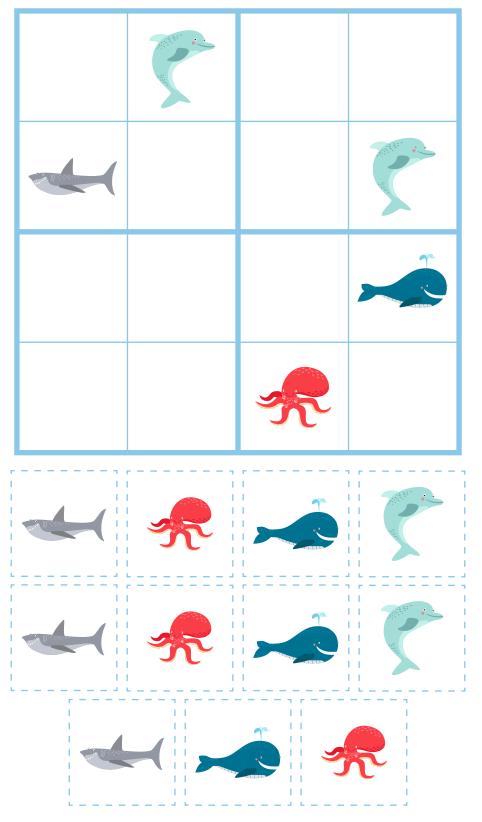

s only one of each animal.
- Each square box contains only one of each animal.

www.simple every daymom.com

Puzzle #1





Puzzle #3





Puzzle #5



# Puzzle #1 Key



# Puzzle #2 Key



#### Puzzle #3 Key



#### Puzzle #4 Key



#### Puzzle #5 Key



Puzz|e #6





Puzzle #8





Puzzle #10

# Puzzle #6 Key



# Puzzle #7 Key



# Puzzle #8 Key



# Puzzle #9 Key



# Puzzle #10 Key



Puzzle #11





Puzzle #13





Puzzle #15



# Puzzle #11 Key



# Puzzle #12 Key



#### Puzzle #13 Key



#### Puzzle #14 Key



#### Puzzle #15 Key



# Sudoku Animal Squares













#### Puzzle #1 Key



#### Puzzle #2 Key



Puzzle #3 Key



Puzzle #4 Key



Puzzle #5 Key













#### Puzzle #6 Key



#### Puzzle #7 Key



Puzzle #8 Key



Puzzle #9 Key



#### Puzzle #10 Key













#### Puzzle #11 Key



#### Puzzle #12 Key



Puzzle #13 Key



Puzzle #14 Key



Puzzle #15 Key