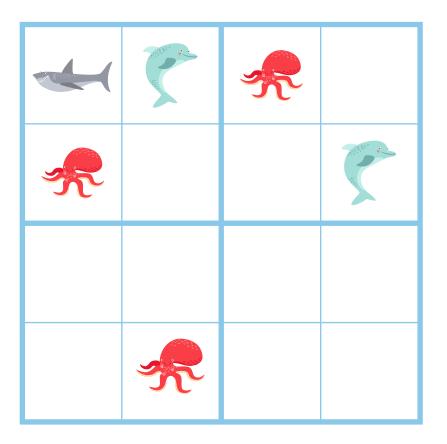

oles in each page on the left hand side and insert into your mini three ring binder.
- 5. Attach one side of adhesive velcro pair to all blank spaces.
- 6. Print out the "sudoku animal squares", laminate and cut out individually.
- 7. Attach other side of adhesive velcro to each square.
- 8. Play!

# OCEAN THEMED SUDOKU FOR KIDS

# Sudoku For Kids

#### How To Play:

Place an ocean animal in each of the empty squares so that:

- Each row (across) contains only one of each animal.
- Each column (up & down) contains only one of each animal.
- Each square box contains only one of each animal.

www.simple every daymom.com

Puzzle #1





Puzzle #3





Puzzle #5



# Puzzle #1 Key



# Puzzle #2 Key



#### Puzzle #3 Key



#### Puzzle #4 Key



#### Puzzle #5 Key



Puzz|e #6





Puzzle #8





Puzzle #10

# Puzzle #6 Key



# Puzzle #7 Key



# Puzzle #8 Key



# Puzzle #9 Key



# Puzzle #10 Key



Puzzle #11





Puzzle #13





Puzzle #15



# Puzzle #11 Key



# Puzzle #12 Key



#### Puzzle #13 Key



#### Puzzle #14 Key



#### Puzzle #15 Key



# Sudoku Animal Squares













#### Puzzle #1 Key



#### Puzzle #2 Key



Puzzle #3 Key



Puzzle #4 Key



Puzzle #5 Key













#### Puzzle #6 Key



#### Puzzle #7 Key



Puzzle #8 Key



Puzzle #9 Key



#### Puzzle #10 Key













#### Puzzle #11 Key



#### Puzzle #12 Key



Puzzle #13 Key



Puzzle #14 Key



Puzzle #15 Key