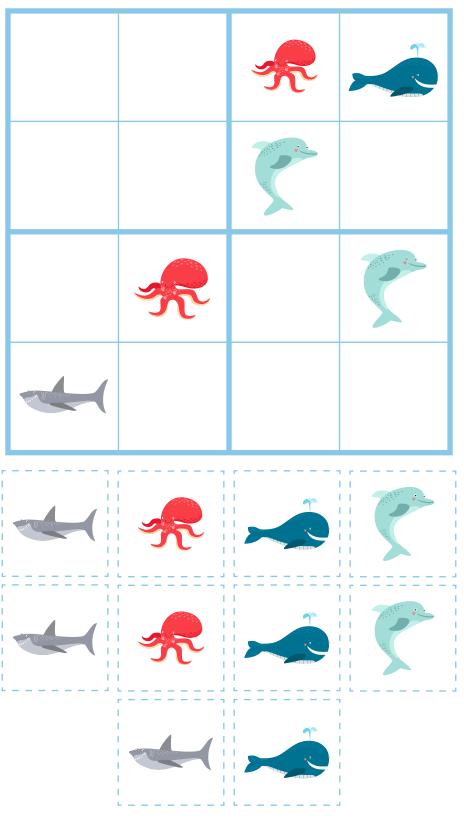

tains only one of each animal.
- Each square box contains only one of each animal.

www.simple every daymom.com

Puzzle #1





Puzzle #3





Puzzle #5



# Puzzle #1 Key



# Puzzle #2 Key



#### Puzzle #3 Key



#### Puzzle #4 Key



#### Puzzle #5 Key



Puzz|e #6





Puzzle #8





Puzzle #10

# Puzzle #6 Key



# Puzzle #7 Key



# Puzzle #8 Key



# Puzzle #9 Key



# Puzzle #10 Key



Puzzle #11





Puzzle #13





Puzzle #15



# Puzzle #11 Key



# Puzzle #12 Key



#### Puzzle #13 Key



#### Puzzle #14 Key



#### Puzzle #15 Key



# Sudoku Animal Squares













#### Puzzle #1 Key



#### Puzzle #2 Key



Puzzle #3 Key



Puzzle #4 Key



Puzzle #5 Key













#### Puzzle #6 Key



#### Puzzle #7 Key



Puzzle #8 Key



Puzzle #9 Key



#### Puzzle #10 Key













#### Puzzle #11 Key



#### Puzzle #12 Key



Puzzle #13 Key



Puzzle #14 Key



Puzzle #15 Key