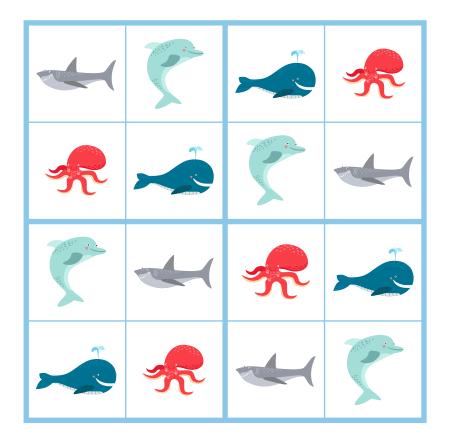

u animal squares", laminate and cut out individually.
- 7. Attach other side of adhesive velcro to each square.
- 8. Play!

# OCEAN THEMED SUDOKU FOR KIDS

# Sudoku For Kids

#### How To Play:

Place an ocean animal in each of the empty squares so that:

- Each row (across) contains only one of each animal.
- Each column (up & down) contains only one of each animal.
- Each square box contains only one of each animal.

www.simple every daymom.com

Puzzle #1





Puzzle #3





Puzzle #5



# Puzzle #1 Key



# Puzzle #2 Key



#### Puzzle #3 Key



#### Puzzle #4 Key



#### Puzzle #5 Key



Puzz|e #6





Puzzle #8





Puzzle #10

# Puzzle #6 Key



# Puzzle #7 Key



# Puzzle #8 Key



# Puzzle #9 Key



# Puzzle #10 Key



Puzzle #11





Puzzle #13





Puzzle #15



# Puzzle #11 Key



# Puzzle #12 Key



#### Puzzle #13 Key



#### Puzzle #14 Key



#### Puzzle #15 Key



# Sudoku Animal Squares













#### Puzzle #1 Key



#### Puzzle #2 Key



Puzzle #3 Key



Puzzle #4 Key



Puzzle #5 Key













#### Puzzle #6 Key



#### Puzzle #7 Key



Puzzle #8 Key



Puzzle #9 Key



#### Puzzle #10 Key













#### Puzzle #11 Key



#### Puzzle #12 Key



Puzzle #13 Key



Puzzle #14 Key



Puzzle #15 Key