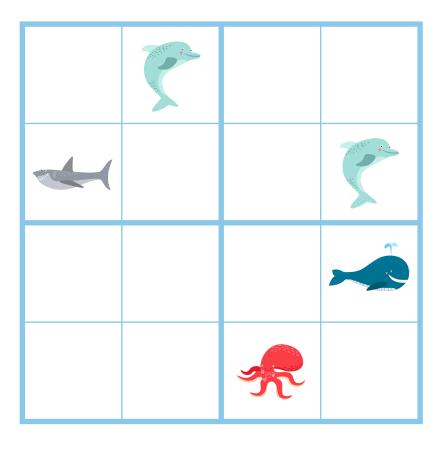

Print out the "sudoku animal squares", laminate and cut out individually.
- 7. Attach other side of adhesive velcro to each square.
- 8. Play!

# OCEAN THEMED SUDOKU FOR KIDS

# Sudoku For Kids

#### How To Play:

Place an ocean animal in each of the empty squares so that:

- Each row (across) contains only one of each animal.
- Each column (up & down) contains only one of each animal.
- Each square box contains only one of each animal.

www.simple every daymom.com

Puzzle #1





Puzzle #3





Puzzle #5



# Puzzle #1 Key



# Puzzle #2 Key



#### Puzzle #3 Key



#### Puzzle #4 Key



#### Puzzle #5 Key



Puzz|e #6





Puzzle #8





Puzzle #10

# Puzzle #6 Key



# Puzzle #7 Key



# Puzzle #8 Key



# Puzzle #9 Key



# Puzzle #10 Key



Puzzle #11





Puzzle #13





Puzzle #15



# Puzzle #11 Key



# Puzzle #12 Key



#### Puzzle #13 Key



#### Puzzle #14 Key



#### Puzzle #15 Key



# Sudoku Animal Squares













#### Puzzle #1 Key



#### Puzzle #2 Key



Puzzle #3 Key



Puzzle #4 Key



Puzzle #5 Key













#### Puzzle #6 Key



#### Puzzle #7 Key



Puzzle #8 Key



Puzzle #9 Key



#### Puzzle #10 Key













#### Puzzle #11 Key



#### Puzzle #12 Key



Puzzle #13 Key



Puzzle #14 Key



Puzzle #15 Key