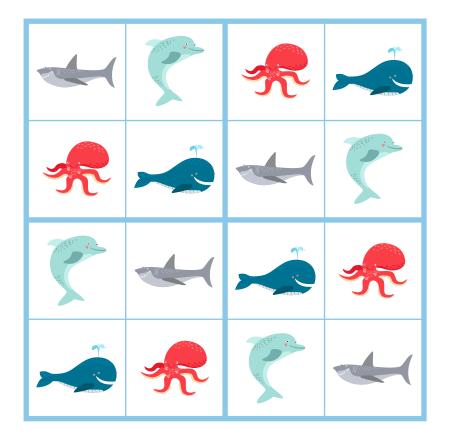

ring binder.
- 5. Attach one side of adhesive velcro pair to all blank spaces.
- 6. Print out the "sudoku animal squares", laminate and cut out individually.
- 7. Attach other side of adhesive velcro to each square.
- 8. Play!

# OCEAN THEMED SUDOKU FOR KIDS

# Sudoku For Kids

#### How To Play:

Place an ocean animal in each of the empty squares so that:

- Each row (across) contains only one of each animal.
- Each column (up & down) contains only one of each animal.
- Each square box contains only one of each animal.

www.simple every daymom.com

Puzzle #1





Puzzle #3





Puzzle #5



# Puzzle #1 Key



# Puzzle #2 Key



#### Puzzle #3 Key



#### Puzzle #4 Key



#### Puzzle #5 Key



Puzz|e #6





Puzzle #8





Puzzle #10

# Puzzle #6 Key



# Puzzle #7 Key



# Puzzle #8 Key



# Puzzle #9 Key



# Puzzle #10 Key



Puzzle #11





Puzzle #13





Puzzle #15



# Puzzle #11 Key



# Puzzle #12 Key



#### Puzzle #13 Key



#### Puzzle #14 Key



#### Puzzle #15 Key



# Sudoku Animal Squares













#### Puzzle #1 Key



#### Puzzle #2 Key



Puzzle #3 Key



Puzzle #4 Key



Puzzle #5 Key













#### Puzzle #6 Key



#### Puzzle #7 Key



Puzzle #8 Key



Puzzle #9 Key



#### Puzzle #10 Key













#### Puzzle #11 Key



#### Puzzle #12 Key



Puzzle #13 Key



Puzzle #14 Key



Puzzle #15 Key