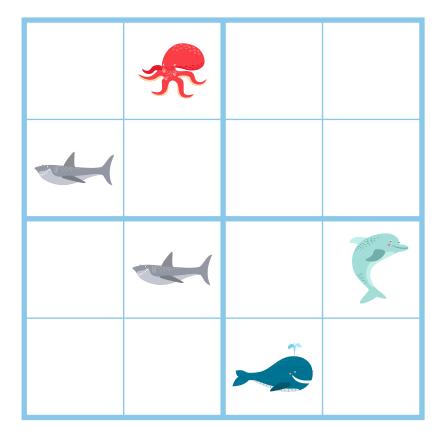

air to all blank spaces.
- 6. Print out the "sudoku animal squares", laminate and cut out individually.
- 7. Attach other side of adhesive velcro to each square.
- 8. Play!

# OCEAN THEMED SUDOKU FOR KIDS

# Sudoku For Kids

#### How To Play:

Place an ocean animal in each of the empty squares so that:

- Each row (across) contains only one of each animal.
- Each column (up & down) contains only one of each animal.
- Each square box contains only one of each animal.

www.simple every daymom.com

Puzzle #1





Puzzle #3





Puzzle #5



# Puzzle #1 Key



# Puzzle #2 Key



#### Puzzle #3 Key



#### Puzzle #4 Key



#### Puzzle #5 Key



Puzz|e #6





Puzzle #8





Puzzle #10

# Puzzle #6 Key



# Puzzle #7 Key



# Puzzle #8 Key



# Puzzle #9 Key



# Puzzle #10 Key



Puzzle #11





Puzzle #13





Puzzle #15



# Puzzle #11 Key



# Puzzle #12 Key



#### Puzzle #13 Key



#### Puzzle #14 Key



#### Puzzle #15 Key



# Sudoku Animal Squares













#### Puzzle #1 Key



#### Puzzle #2 Key



Puzzle #3 Key



Puzzle #4 Key



Puzzle #5 Key













#### Puzzle #6 Key



#### Puzzle #7 Key



Puzzle #8 Key



Puzzle #9 Key



#### Puzzle #10 Key













#### Puzzle #11 Key



#### Puzzle #12 Key



Puzzle #13 Key



Puzzle #14 Key



Puzzle #15 Key