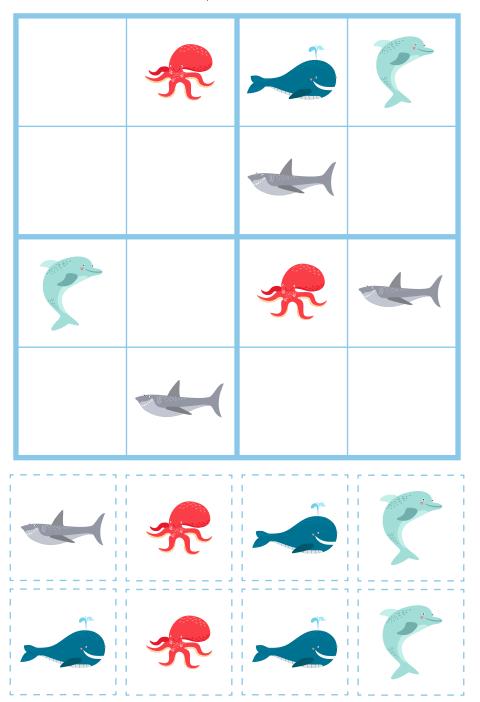

e empty squares so that:

- Each row (across) contains only one of each animal.
- Each column (up & down) contains only one of each animal.
- Each square box contains only one of each animal.

www.simple every daymom.com

Puzzle #1





Puzzle #3





Puzzle #5



# Puzzle #1 Key



# Puzzle #2 Key



#### Puzzle #3 Key



#### Puzzle #4 Key



#### Puzzle #5 Key



Puzz|e #6





Puzzle #8





Puzzle #10

# Puzzle #6 Key



# Puzzle #7 Key



# Puzzle #8 Key



# Puzzle #9 Key



# Puzzle #10 Key



Puzzle #11





Puzzle #13





Puzzle #15



# Puzzle #11 Key



# Puzzle #12 Key



#### Puzzle #13 Key



#### Puzzle #14 Key



#### Puzzle #15 Key



# Sudoku Animal Squares













#### Puzzle #1 Key



#### Puzzle #2 Key



Puzzle #3 Key



Puzzle #4 Key



Puzzle #5 Key













#### Puzzle #6 Key



#### Puzzle #7 Key



Puzzle #8 Key



Puzzle #9 Key



#### Puzzle #10 Key













#### Puzzle #11 Key



#### Puzzle #12 Key



Puzzle #13 Key



Puzzle #14 Key



Puzzle #15 Key