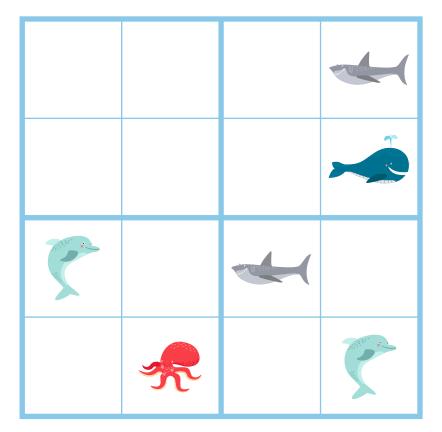

Punch three holes in each page on the left hand side and insert into your mini three ring binder.
- 5. Attach one side of adhesive velcro pair to all blank spaces.
- 6. Print out the "sudoku animal squares", laminate and cut out individually.
- 7. Attach other side of adhesive velcro to each square.
- 8. Play!

# OCEAN THEMED SUDOKU FOR KIDS

# Sudoku For Kids

#### How To Play:

Place an ocean animal in each of the empty squares so that:

- Each row (across) contains only one of each animal.
- Each column (up & down) contains only one of each animal.
- Each square box contains only one of each animal.

www.simple every daymom.com

Puzzle #1





Puzzle #3





Puzzle #5



# Puzzle #1 Key



# Puzzle #2 Key



#### Puzzle #3 Key



#### Puzzle #4 Key



#### Puzzle #5 Key



Puzz|e #6





Puzzle #8





Puzzle #10

# Puzzle #6 Key



# Puzzle #7 Key



# Puzzle #8 Key



# Puzzle #9 Key



# Puzzle #10 Key



Puzzle #11





Puzzle #13





Puzzle #15



# Puzzle #11 Key



# Puzzle #12 Key



#### Puzzle #13 Key



#### Puzzle #14 Key



#### Puzzle #15 Key



# Sudoku Animal Squares













#### Puzzle #1 Key



#### Puzzle #2 Key



Puzzle #3 Key



Puzzle #4 Key



Puzzle #5 Key













#### Puzzle #6 Key



#### Puzzle #7 Key



Puzzle #8 Key



Puzzle #9 Key



#### Puzzle #10 Key













#### Puzzle #11 Key



#### Puzzle #12 Key



Puzzle #13 Key



Puzzle #14 Key



Puzzle #15 Key