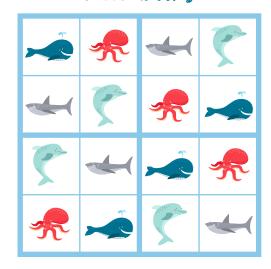

cean animal in each of the empty squares so that:

- Each row (across) contains only one of each animal.
- Each column (up & down) contains only one of each animal.
- Each square box contains only one of each animal.

www.simple every daymom.com

Puzzle #1





Puzzle #3





Puzzle #5



# Puzzle #1 Key



# Puzzle #2 Key



#### Puzzle #3 Key



#### Puzzle #4 Key



#### Puzzle #5 Key



Puzz|e #6





Puzzle #8





Puzzle #10

# Puzzle #6 Key



# Puzzle #7 Key



# Puzzle #8 Key



# Puzzle #9 Key



# Puzzle #10 Key



Puzzle #11





Puzzle #13





Puzzle #15



# Puzzle #11 Key



# Puzzle #12 Key



#### Puzzle #13 Key



#### Puzzle #14 Key



#### Puzzle #15 Key



# Sudoku Animal Squares













#### Puzzle #1 Key



#### Puzzle #2 Key



Puzzle #3 Key



Puzzle #4 Key



Puzzle #5 Key













#### Puzzle #6 Key



#### Puzzle #7 Key



Puzzle #8 Key



Puzzle #9 Key



#### Puzzle #10 Key













#### Puzzle #11 Key



#### Puzzle #12 Key



Puzzle #13 Key



Puzzle #14 Key



Puzzle #15 Key