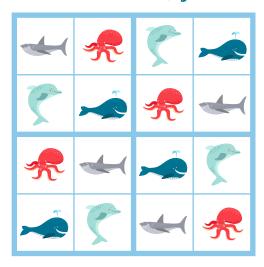

Play:

Place an ocean animal in each of the empty squares so that:

- Each row (across) contains only one of each animal.
- Each column (up & down) contains only one of each animal.
- Each square box contains only one of each animal.

www.simple every daymom.com

Puzzle #1





Puzzle #3





Puzzle #5



# Puzzle #1 Key



# Puzzle #2 Key



#### Puzzle #3 Key



#### Puzzle #4 Key



#### Puzzle #5 Key



Puzz|e #6





Puzzle #8





Puzzle #10

# Puzzle #6 Key



# Puzzle #7 Key



# Puzzle #8 Key



# Puzzle #9 Key



# Puzzle #10 Key



Puzzle #11





Puzzle #13





Puzzle #15



# Puzzle #11 Key



# Puzzle #12 Key



#### Puzzle #13 Key



#### Puzzle #14 Key



#### Puzzle #15 Key



# Sudoku Animal Squares













#### Puzzle #1 Key



#### Puzzle #2 Key



Puzzle #3 Key



Puzzle #4 Key



Puzzle #5 Key













#### Puzzle #6 Key



#### Puzzle #7 Key



Puzzle #8 Key



Puzzle #9 Key



#### Puzzle #10 Key













#### Puzzle #11 Key



#### Puzzle #12 Key



Puzzle #13 Key



Puzzle #14 Key



Puzzle #15 Key