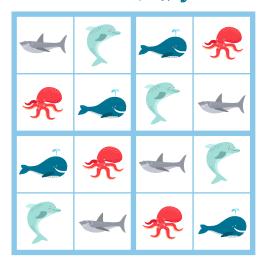

ids

#### How To Play:

Place an ocean animal in each of the empty squares so that:

- Each row (across) contains only one of each animal.
- Each column (up & down) contains only one of each animal.
- Each square box contains only one of each animal.

www.simple every daymom.com

Puzzle #1





Puzzle #3





Puzzle #5



# Puzzle #1 Key



# Puzzle #2 Key



#### Puzzle #3 Key



#### Puzzle #4 Key



#### Puzzle #5 Key



Puzz|e #6





Puzzle #8





Puzzle #10

# Puzzle #6 Key



# Puzzle #7 Key



# Puzzle #8 Key



# Puzzle #9 Key



# Puzzle #10 Key



Puzzle #11





Puzzle #13





Puzzle #15



# Puzzle #11 Key



# Puzzle #12 Key



#### Puzzle #13 Key



#### Puzzle #14 Key



#### Puzzle #15 Key



# Sudoku Animal Squares













#### Puzzle #1 Key



#### Puzzle #2 Key



Puzzle #3 Key



Puzzle #4 Key



Puzzle #5 Key













#### Puzzle #6 Key



#### Puzzle #7 Key



Puzzle #8 Key



Puzzle #9 Key



#### Puzzle #10 Key













#### Puzzle #11 Key



#### Puzzle #12 Key



Puzzle #13 Key



Puzzle #14 Key



Puzzle #15 Key