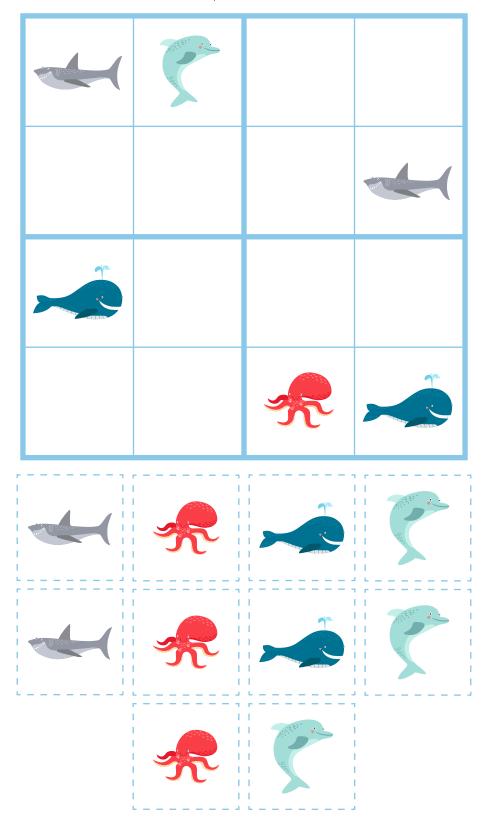

# Sudoku For Kids

#### How To Play:

Place an ocean animal in each of the empty squares so that:

- Each row (across) contains only one of each animal.
- Each column (up & down) contains only one of each animal.
- Each square box contains only one of each animal.

www.simple every daymom.com

Puzzle #1

Puzzle #3

Puzzle #5