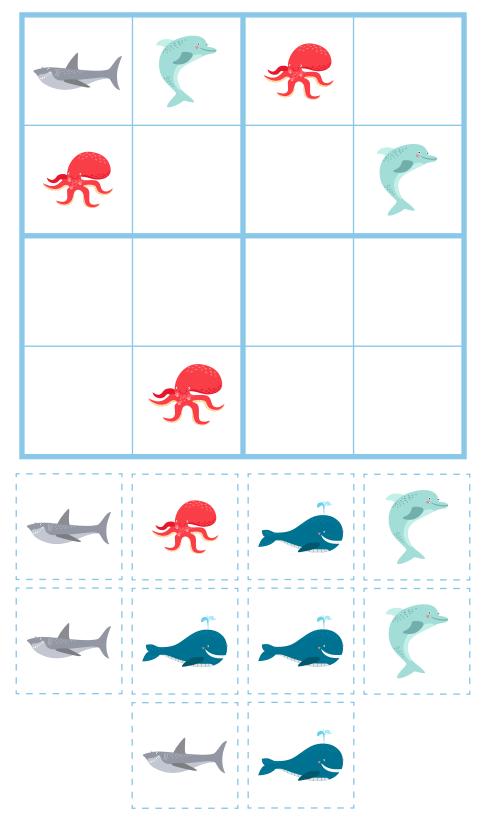

the empty squares so that:

- Each row (across) contains only one of each animal.
- Each column (up & down) contains only one of each animal.
- Each square box contains only one of each animal.

www.simple every daymom.com

Puzzle #1





Puzzle #3





Puzzle #5



# Puzzle #1 Key



# Puzzle #2 Key



#### Puzzle #3 Key



#### Puzzle #4 Key



#### Puzzle #5 Key



Puzz|e #6





Puzzle #8





Puzzle #10

# Puzzle #6 Key



# Puzzle #7 Key



# Puzzle #8 Key



# Puzzle #9 Key



# Puzzle #10 Key



Puzzle #11





Puzzle #13





Puzzle #15



# Puzzle #11 Key



# Puzzle #12 Key



#### Puzzle #13 Key



#### Puzzle #14 Key



#### Puzzle #15 Key



# Sudoku Animal Squares













#### Puzzle #1 Key



#### Puzzle #2 Key



Puzzle #3 Key



Puzzle #4 Key



Puzzle #5 Key













#### Puzzle #6 Key



#### Puzzle #7 Key



Puzzle #8 Key



Puzzle #9 Key



#### Puzzle #10 Key













#### Puzzle #11 Key



#### Puzzle #12 Key



Puzzle #13 Key



Puzzle #14 Key



Puzzle #15 Key