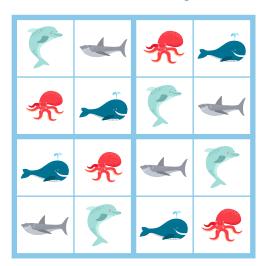

f each animal.

www.simple every daymom.com

Puzzle #1





Puzzle #3





Puzzle #5



# Puzzle #1 Key



# Puzzle #2 Key



#### Puzzle #3 Key



#### Puzzle #4 Key



#### Puzzle #5 Key



Puzz|e #6





Puzzle #8





Puzzle #10

# Puzzle #6 Key



# Puzzle #7 Key



# Puzzle #8 Key



# Puzzle #9 Key



# Puzzle #10 Key



Puzzle #11





Puzzle #13





Puzzle #15



# Puzzle #11 Key



# Puzzle #12 Key



#### Puzzle #13 Key



#### Puzzle #14 Key



#### Puzzle #15 Key



# Sudoku Animal Squares













#### Puzzle #1 Key



#### Puzzle #2 Key



Puzzle #3 Key



Puzzle #4 Key



Puzzle #5 Key













#### Puzzle #6 Key



#### Puzzle #7 Key



Puzzle #8 Key



Puzzle #9 Key



#### Puzzle #10 Key













#### Puzzle #11 Key



#### Puzzle #12 Key



Puzzle #13 Key



Puzzle #14 Key



Puzzle #15 Key