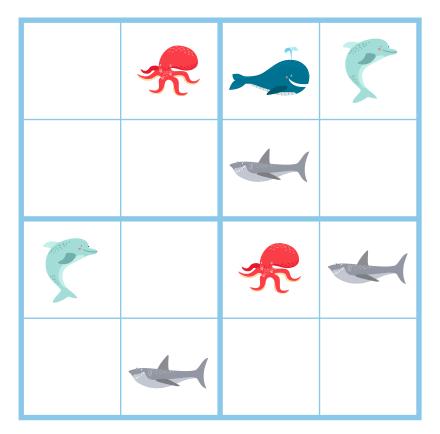

es in each page on the left hand side and insert into your mini three ring binder.
- 5. Attach one side of adhesive velcro pair to all blank spaces.
- 6. Print out the "sudoku animal squares", laminate and cut out individually.
- 7. Attach other side of adhesive velcro to each square.
- 8. Play!

# OCEAN THEMED SUDOKU FOR KIDS

# Sudoku For Kids

#### How To Play:

Place an ocean animal in each of the empty squares so that:

- Each row (across) contains only one of each animal.
- Each column (up & down) contains only one of each animal.
- Each square box contains only one of each animal.

www.simple every daymom.com

Puzzle #1





Puzzle #3





Puzzle #5



# Puzzle #1 Key



# Puzzle #2 Key



#### Puzzle #3 Key



#### Puzzle #4 Key



#### Puzzle #5 Key



Puzz|e #6





Puzzle #8





Puzzle #10

# Puzzle #6 Key



# Puzzle #7 Key



# Puzzle #8 Key



# Puzzle #9 Key



# Puzzle #10 Key



Puzzle #11





Puzzle #13





Puzzle #15



# Puzzle #11 Key



# Puzzle #12 Key



#### Puzzle #13 Key



#### Puzzle #14 Key



#### Puzzle #15 Key



# Sudoku Animal Squares













#### Puzzle #1 Key



#### Puzzle #2 Key



Puzzle #3 Key



Puzzle #4 Key



Puzzle #5 Key













#### Puzzle #6 Key



#### Puzzle #7 Key



Puzzle #8 Key



Puzzle #9 Key



#### Puzzle #10 Key













#### Puzzle #11 Key



#### Puzzle #12 Key



Puzzle #13 Key



Puzzle #14 Key



Puzzle #15 Key