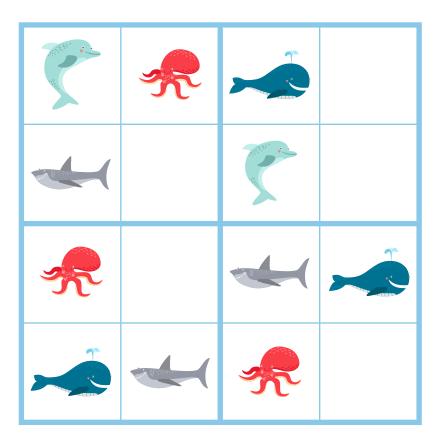

es 1-5 are easy, puzzles
- 6-10 are medium and puzzles 11-15 are hard.
- 3. Cut paper in half on the black lines.
- 4. Punch three holes in each page on the left hand side and insert into your mini three ring binder.
- 5. Attach one side of adhesive velcro pair to all blank spaces.
- 6. Print out the "sudoku animal squares", laminate and cut out individually.
- 7. Attach other side of adhesive velcro to each square.
- 8. Play!

# OCEAN THEMED SUDOKU FOR KIDS

# Sudoku For Kids

#### How To Play:

Place an ocean animal in each of the empty squares so that:

- Each row (across) contains only one of each animal.
- Each column (up & down) contains only one of each animal.
- Each square box contains only one of each animal.

www.simple every daymom.com

Puzzle #1





Puzzle #3





Puzzle #5



# Puzzle #1 Key



# Puzzle #2 Key



#### Puzzle #3 Key



#### Puzzle #4 Key



#### Puzzle #5 Key



Puzz|e #6





Puzzle #8





Puzzle #10

# Puzzle #6 Key



# Puzzle #7 Key



# Puzzle #8 Key



# Puzzle #9 Key



# Puzzle #10 Key



Puzzle #11





Puzzle #13





Puzzle #15



# Puzzle #11 Key



# Puzzle #12 Key



#### Puzzle #13 Key



#### Puzzle #14 Key



#### Puzzle #15 Key



# Sudoku Animal Squares













#### Puzzle #1 Key



#### Puzzle #2 Key



Puzzle #3 Key



Puzzle #4 Key



Puzzle #5 Key













#### Puzzle #6 Key



#### Puzzle #7 Key



Puzzle #8 Key



Puzzle #9 Key



#### Puzzle #10 Key













#### Puzzle #11 Key



#### Puzzle #12 Key



Puzzle #13 Key



Puzzle #14 Key



Puzzle #15 Key