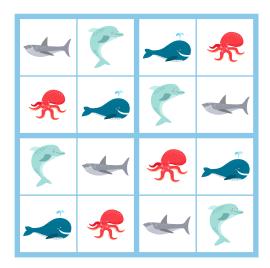

al.
- Each square box contains only one of each animal.

www.simple every daymom.com

Puzzle #1





Puzzle #3





Puzzle #5



# Puzzle #1 Key



# Puzzle #2 Key



#### Puzzle #3 Key



#### Puzzle #4 Key



#### Puzzle #5 Key



Puzz|e #6





Puzzle #8





Puzzle #10

# Puzzle #6 Key



# Puzzle #7 Key



# Puzzle #8 Key



# Puzzle #9 Key



# Puzzle #10 Key



Puzzle #11





Puzzle #13





Puzzle #15



# Puzzle #11 Key



# Puzzle #12 Key



#### Puzzle #13 Key



#### Puzzle #14 Key



#### Puzzle #15 Key



# Sudoku Animal Squares













#### Puzzle #1 Key



#### Puzzle #2 Key



Puzzle #3 Key



Puzzle #4 Key



Puzzle #5 Key













#### Puzzle #6 Key



#### Puzzle #7 Key



Puzzle #8 Key



Puzzle #9 Key



#### Puzzle #10 Key













#### Puzzle #11 Key



#### Puzzle #12 Key



Puzzle #13 Key



Puzzle #14 Key



Puzzle #15 Key