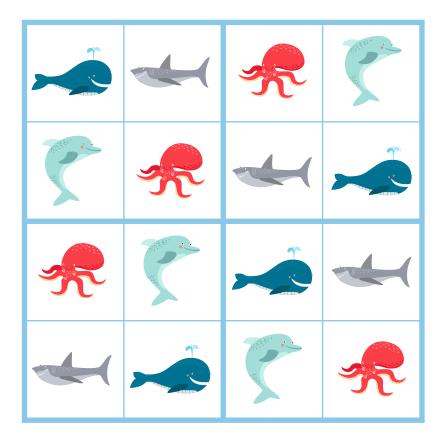

zzles
- 6-10 are medium and puzzles 11-15 are hard.
- 3. Cut paper in half on the black lines.
- 4. Punch three holes in each page on the left hand side and insert into your mini three ring binder.
- 5. Attach one side of adhesive velcro pair to all blank spaces.
- 6. Print out the "sudoku animal squares", laminate and cut out individually.
- 7. Attach other side of adhesive velcro to each square.
- 8. Play!

# OCEAN THEMED SUDOKU FOR KIDS

# Sudoku For Kids

#### How To Play:

Place an ocean animal in each of the empty squares so that:

- Each row (across) contains only one of each animal.
- Each column (up & down) contains only one of each animal.
- Each square box contains only one of each animal.

www.simple every daymom.com

Puzzle #1





Puzzle #3





Puzzle #5



# Puzzle #1 Key



# Puzzle #2 Key



#### Puzzle #3 Key



#### Puzzle #4 Key



#### Puzzle #5 Key



Puzz|e #6





Puzzle #8





Puzzle #10

# Puzzle #6 Key



# Puzzle #7 Key



# Puzzle #8 Key



# Puzzle #9 Key



# Puzzle #10 Key



Puzzle #11





Puzzle #13





Puzzle #15



# Puzzle #11 Key



# Puzzle #12 Key



#### Puzzle #13 Key



#### Puzzle #14 Key



#### Puzzle #15 Key



# Sudoku Animal Squares













#### Puzzle #1 Key



#### Puzzle #2 Key



Puzzle #3 Key



Puzzle #4 Key



Puzzle #5 Key













#### Puzzle #6 Key



#### Puzzle #7 Key



Puzzle #8 Key



Puzzle #9 Key



#### Puzzle #10 Key













#### Puzzle #11 Key



#### Puzzle #12 Key



Puzzle #13 Key



Puzzle #14 Key



Puzzle #15 Key