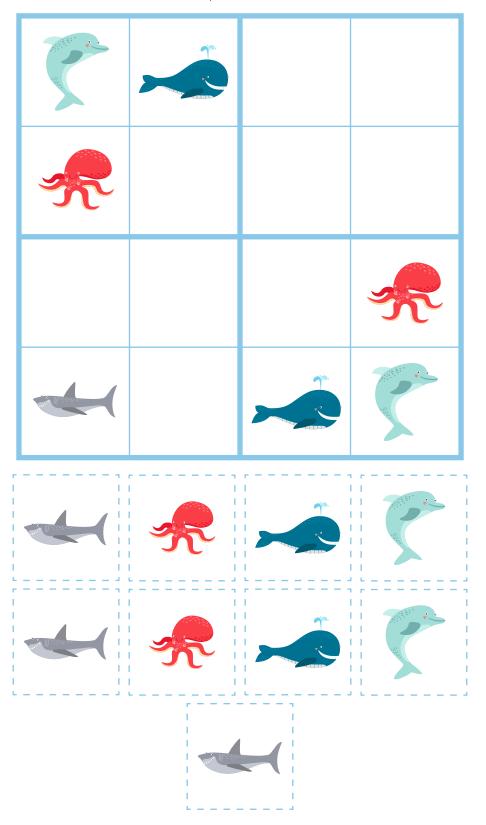

empty squares so that:

- Each row (across) contains only one of each animal.
- Each column (up & down) contains only one of each animal.
- Each square box contains only one of each animal.

www.simple every daymom.com

Puzzle #1





Puzzle #3





Puzzle #5



# Puzzle #1 Key



# Puzzle #2 Key



#### Puzzle #3 Key



#### Puzzle #4 Key



#### Puzzle #5 Key



Puzz|e #6





Puzzle #8





Puzzle #10

# Puzzle #6 Key



# Puzzle #7 Key



# Puzzle #8 Key



# Puzzle #9 Key



# Puzzle #10 Key



Puzzle #11





Puzzle #13





Puzzle #15



# Puzzle #11 Key



# Puzzle #12 Key



#### Puzzle #13 Key



#### Puzzle #14 Key



#### Puzzle #15 Key



# Sudoku Animal Squares













#### Puzzle #1 Key



#### Puzzle #2 Key



Puzzle #3 Key



Puzzle #4 Key



Puzzle #5 Key













#### Puzzle #6 Key



#### Puzzle #7 Key



Puzzle #8 Key



Puzzle #9 Key



#### Puzzle #10 Key













#### Puzzle #11 Key



#### Puzzle #12 Key



Puzzle #13 Key



Puzzle #14 Key



Puzzle #15 Key