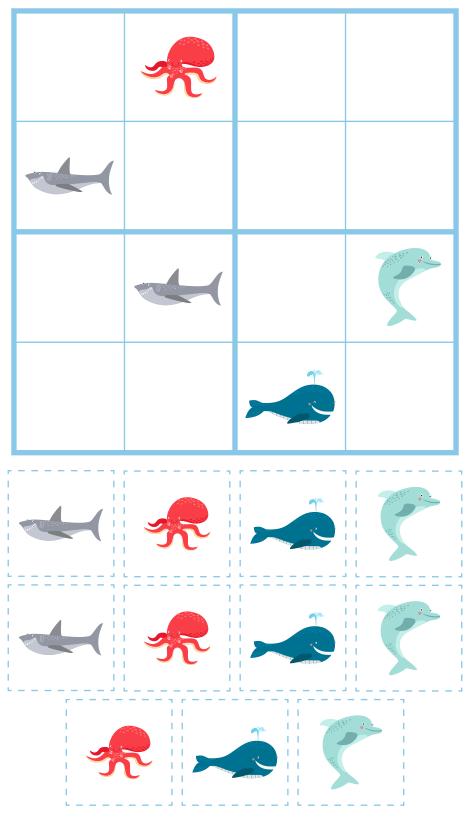

ontains only one of each animal.
- Each square box contains only one of each animal.

www.simple every daymom.com

Puzzle #1





Puzzle #3





Puzzle #5



# Puzzle #1 Key



# Puzzle #2 Key



#### Puzzle #3 Key



#### Puzzle #4 Key



#### Puzzle #5 Key



Puzz|e #6





Puzzle #8





Puzzle #10

# Puzzle #6 Key



# Puzzle #7 Key



# Puzzle #8 Key



# Puzzle #9 Key



# Puzzle #10 Key



Puzzle #11





Puzzle #13





Puzzle #15



# Puzzle #11 Key



# Puzzle #12 Key



#### Puzzle #13 Key



#### Puzzle #14 Key



#### Puzzle #15 Key



# Sudoku Animal Squares













#### Puzzle #1 Key



#### Puzzle #2 Key



Puzzle #3 Key



Puzzle #4 Key



Puzzle #5 Key













#### Puzzle #6 Key



#### Puzzle #7 Key



Puzzle #8 Key



Puzzle #9 Key



#### Puzzle #10 Key













#### Puzzle #11 Key



#### Puzzle #12 Key



Puzzle #13 Key



Puzzle #14 Key



Puzzle #15 Key