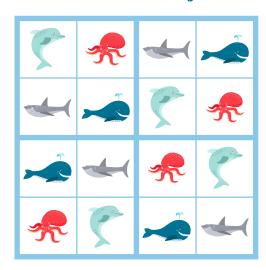

ontains only one of each animal.

www.simple every daymom.com

Puzzle #1





Puzzle #3





Puzzle #5



# Puzzle #1 Key



# Puzzle #2 Key



#### Puzzle #3 Key



#### Puzzle #4 Key



#### Puzzle #5 Key



Puzz|e #6





Puzzle #8





Puzzle #10

# Puzzle #6 Key



# Puzzle #7 Key



# Puzzle #8 Key



# Puzzle #9 Key



# Puzzle #10 Key



Puzzle #11





Puzzle #13





Puzzle #15



# Puzzle #11 Key



# Puzzle #12 Key



#### Puzzle #13 Key



#### Puzzle #14 Key



#### Puzzle #15 Key



# Sudoku Animal Squares













#### Puzzle #1 Key



#### Puzzle #2 Key



Puzzle #3 Key



Puzzle #4 Key



Puzzle #5 Key













#### Puzzle #6 Key



#### Puzzle #7 Key



Puzzle #8 Key



Puzzle #9 Key



#### Puzzle #10 Key













#### Puzzle #11 Key



#### Puzzle #12 Key



Puzzle #13 Key



Puzzle #14 Key



Puzzle #15 Key