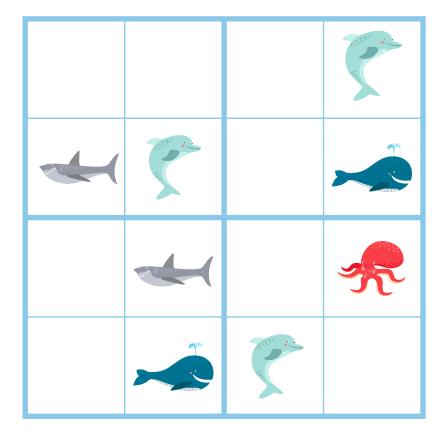

e book. Puzzles 1-5 are easy, puzzles
- 6-10 are medium and puzzles 11-15 are hard.
- 3. Cut paper in half on the black lines.
- 4. Punch three holes in each page on the left hand side and insert into your mini three ring binder.
- 5. Attach one side of adhesive velcro pair to all blank spaces.
- 6. Print out the "sudoku animal squares", laminate and cut out individually.
- 7. Attach other side of adhesive velcro to each square.
- 8. Play!

# OCEAN THEMED SUDOKU FOR KIDS

# Sudoku For Kids

#### How To Play:

Place an ocean animal in each of the empty squares so that:

- Each row (across) contains only one of each animal.
- Each column (up & down) contains only one of each animal.
- Each square box contains only one of each animal.

www.simple every daymom.com

Puzzle #1





Puzzle #3





Puzzle #5



# Puzzle #1 Key



# Puzzle #2 Key



#### Puzzle #3 Key



#### Puzzle #4 Key



#### Puzzle #5 Key



Puzz|e #6





Puzzle #8





Puzzle #10

# Puzzle #6 Key



# Puzzle #7 Key



# Puzzle #8 Key



# Puzzle #9 Key



# Puzzle #10 Key



Puzzle #11





Puzzle #13





Puzzle #15



# Puzzle #11 Key



# Puzzle #12 Key



#### Puzzle #13 Key



#### Puzzle #14 Key



#### Puzzle #15 Key



# Sudoku Animal Squares













#### Puzzle #1 Key



#### Puzzle #2 Key



Puzzle #3 Key



Puzzle #4 Key



Puzzle #5 Key













#### Puzzle #6 Key



#### Puzzle #7 Key



Puzzle #8 Key



Puzzle #9 Key



#### Puzzle #10 Key













#### Puzzle #11 Key



#### Puzzle #12 Key



Puzzle #13 Key



Puzzle #14 Key



Puzzle #15 Key