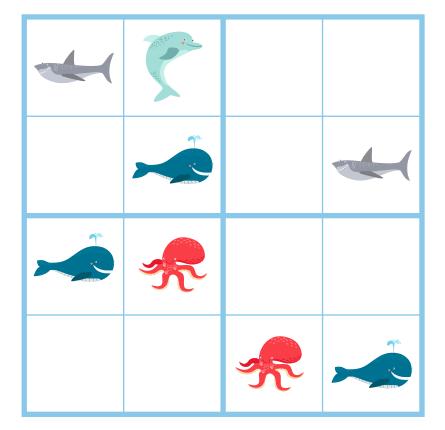

nt to use in the book. Puzzles 1-5 are easy, puzzles
- 6-10 are medium and puzzles 11-15 are hard.
- 3. Cut paper in half on the black lines.
- 4. Punch three holes in each page on the left hand side and insert into your mini three ring binder.
- 5. Attach one side of adhesive velcro pair to all blank spaces.
- 6. Print out the "sudoku animal squares", laminate and cut out individually.
- 7. Attach other side of adhesive velcro to each square.
- 8. Play!

# OCEAN THEMED SUDOKU FOR KIDS

# Sudoku For Kids

#### How To Play:

Place an ocean animal in each of the empty squares so that:

- Each row (across) contains only one of each animal.
- Each column (up & down) contains only one of each animal.
- Each square box contains only one of each animal.

www.simple every daymom.com

Puzzle #1





Puzzle #3





Puzzle #5



# Puzzle #1 Key



# Puzzle #2 Key



#### Puzzle #3 Key



#### Puzzle #4 Key



#### Puzzle #5 Key



Puzz|e #6





Puzzle #8





Puzzle #10

# Puzzle #6 Key



# Puzzle #7 Key



# Puzzle #8 Key



# Puzzle #9 Key



# Puzzle #10 Key



Puzzle #11





Puzzle #13





Puzzle #15



# Puzzle #11 Key



# Puzzle #12 Key



#### Puzzle #13 Key



#### Puzzle #14 Key



#### Puzzle #15 Key



# Sudoku Animal Squares













#### Puzzle #1 Key



#### Puzzle #2 Key



Puzzle #3 Key



Puzzle #4 Key



Puzzle #5 Key













#### Puzzle #6 Key



#### Puzzle #7 Key



Puzzle #8 Key



Puzzle #9 Key



#### Puzzle #10 Key













#### Puzzle #11 Key



#### Puzzle #12 Key



Puzzle #13 Key



Puzzle #14 Key



Puzzle #15 Key