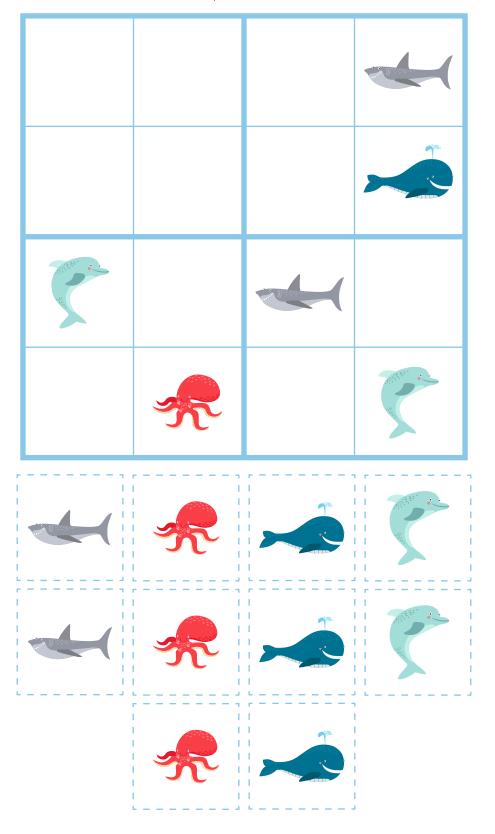

# Sudoku For Kids

#### How To Play:

Place an ocean animal in each of the empty squares so that:

- Each row (across) contains only one of each animal.
- Each column (up & down) contains only one of each animal.
- Each square box contains only one of each animal.

www.simple every daymom.com

Puzzle #1

Puzzle #3

Puzzle #5