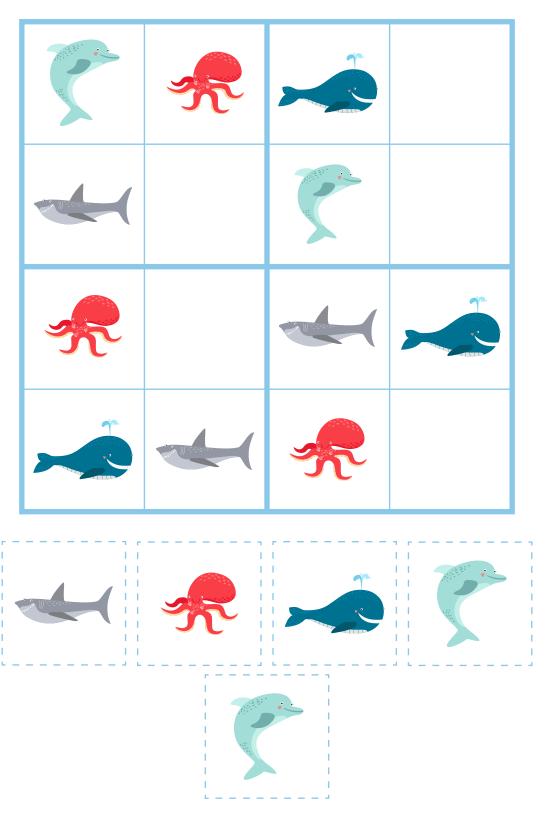

OCEAN THEMED SUDOKU FOR KIDS

# Sudoku For Kids

#### How To Play:

Place an ocean animal in each of the empty squares so that:

- Each row (across) contains only one of each animal.
- Each column (up & down) contains only one of each animal.
- Each square box contains only one of each animal.

www.simple every daymom.com

Puzzle #1





Puzzle #3





Puzzle #5



# Puzzle #1 Key



# Puzzle #2 Key



#### Puzzle #3 Key



#### Puzzle #4 Key



#### Puzzle #5 Key



Puzz|e #6





Puzzle #8





Puzzle #10

# Puzzle #6 Key



# Puzzle #7 Key



# Puzzle #8 Key



# Puzzle #9 Key



# Puzzle #10 Key



Puzzle #11





Puzzle #13





Puzzle #15



# Puzzle #11 Key



# Puzzle #12 Key



#### Puzzle #13 Key



#### Puzzle #14 Key



#### Puzzle #15 Key



# Sudoku Animal Squares













#### Puzzle #1 Key



#### Puzzle #2 Key



Puzzle #3 Key



Puzzle #4 Key



Puzzle #5 Key













#### Puzzle #6 Key



#### Puzzle #7 Key



Puzzle #8 Key



Puzzle #9 Key



#### Puzzle #10 Key













#### Puzzle #11 Key



#### Puzzle #12 Key



Puzzle #13 Key



Puzzle #14 Key



Puzzle #15 Key