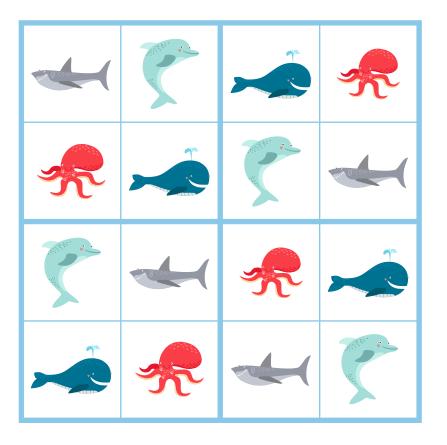

other side of adhesive velcro to each square.
- 8. Play!

# OCEAN THEMED SUDOKU FOR KIDS

# Sudoku For Kids

#### How To Play:

Place an ocean animal in each of the empty squares so that:

- Each row (across) contains only one of each animal.
- Each column (up & down) contains only one of each animal.
- Each square box contains only one of each animal.

www.simple every daymom.com

Puzzle #1





Puzzle #3





Puzzle #5



# Puzzle #1 Key



# Puzzle #2 Key



#### Puzzle #3 Key



#### Puzzle #4 Key



#### Puzzle #5 Key



Puzz|e #6





Puzzle #8





Puzzle #10

# Puzzle #6 Key



# Puzzle #7 Key



# Puzzle #8 Key



# Puzzle #9 Key



# Puzzle #10 Key



Puzzle #11





Puzzle #13





Puzzle #15



# Puzzle #11 Key



# Puzzle #12 Key



#### Puzzle #13 Key



#### Puzzle #14 Key



#### Puzzle #15 Key



# Sudoku Animal Squares













#### Puzzle #1 Key



#### Puzzle #2 Key



Puzzle #3 Key



Puzzle #4 Key



Puzzle #5 Key













#### Puzzle #6 Key



#### Puzzle #7 Key



Puzzle #8 Key



Puzzle #9 Key



#### Puzzle #10 Key













#### Puzzle #11 Key



#### Puzzle #12 Key



Puzzle #13 Key



Puzzle #14 Key



Puzzle #15 Key