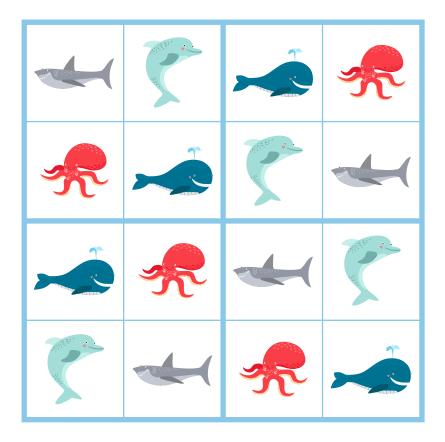

d side and insert into your mini three ring binder.
- 5. Attach one side of adhesive velcro pair to all blank spaces.
- 6. Print out the "sudoku animal squares", laminate and cut out individually.
- 7. Attach other side of adhesive velcro to each square.
- 8. Play!

# OCEAN THEMED SUDOKU FOR KIDS

# Sudoku For Kids

#### How To Play:

Place an ocean animal in each of the empty squares so that:

- Each row (across) contains only one of each animal.
- Each column (up & down) contains only one of each animal.
- Each square box contains only one of each animal.

www.simple every daymom.com

Puzzle #1





Puzzle #3





Puzzle #5



# Puzzle #1 Key



# Puzzle #2 Key



#### Puzzle #3 Key



#### Puzzle #4 Key



#### Puzzle #5 Key



Puzz|e #6





Puzzle #8





Puzzle #10

# Puzzle #6 Key



# Puzzle #7 Key



# Puzzle #8 Key



# Puzzle #9 Key



# Puzzle #10 Key



Puzzle #11





Puzzle #13





Puzzle #15



# Puzzle #11 Key



# Puzzle #12 Key



#### Puzzle #13 Key



#### Puzzle #14 Key



#### Puzzle #15 Key



# Sudoku Animal Squares













#### Puzzle #1 Key



#### Puzzle #2 Key



Puzzle #3 Key



Puzzle #4 Key



Puzzle #5 Key













#### Puzzle #6 Key



#### Puzzle #7 Key



Puzzle #8 Key



Puzzle #9 Key



#### Puzzle #10 Key













#### Puzzle #11 Key



#### Puzzle #12 Key



Puzzle #13 Key



Puzzle #14 Key



Puzzle #15 Key