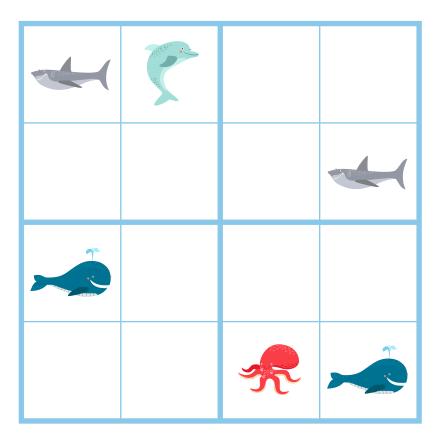

. Punch three holes in each page on the left hand side and insert into your mini three ring binder.
- 5. Attach one side of adhesive velcro pair to all blank spaces.
- 6. Print out the "sudoku animal squares", laminate and cut out individually.
- 7. Attach other side of adhesive velcro to each square.
- 8. Play!

# OCEAN THEMED SUDOKU FOR KIDS

# Sudoku For Kids

#### How To Play:

Place an ocean animal in each of the empty squares so that:

- Each row (across) contains only one of each animal.
- Each column (up & down) contains only one of each animal.
- Each square box contains only one of each animal.

www.simple every daymom.com

Puzzle #1





Puzzle #3





Puzzle #5



# Puzzle #1 Key



# Puzzle #2 Key



#### Puzzle #3 Key



#### Puzzle #4 Key



#### Puzzle #5 Key



Puzz|e #6





Puzzle #8





Puzzle #10

# Puzzle #6 Key



# Puzzle #7 Key



# Puzzle #8 Key



# Puzzle #9 Key



# Puzzle #10 Key



Puzzle #11





Puzzle #13





Puzzle #15



# Puzzle #11 Key



# Puzzle #12 Key



#### Puzzle #13 Key



#### Puzzle #14 Key



#### Puzzle #15 Key



# Sudoku Animal Squares













#### Puzzle #1 Key



#### Puzzle #2 Key



Puzzle #3 Key



Puzzle #4 Key



Puzzle #5 Key













#### Puzzle #6 Key



#### Puzzle #7 Key



Puzzle #8 Key



Puzzle #9 Key



#### Puzzle #10 Key













#### Puzzle #11 Key



#### Puzzle #12 Key



Puzzle #13 Key



Puzzle #14 Key



Puzzle #15 Key