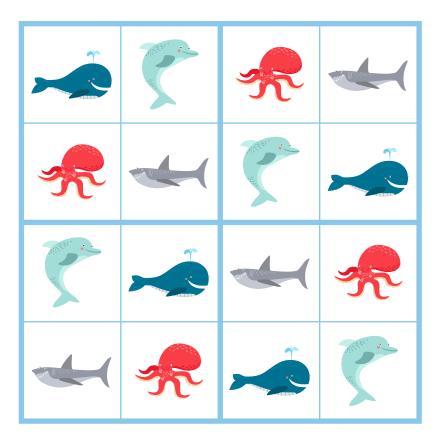

nto your mini three ring binder.
- 5. Attach one side of adhesive velcro pair to all blank spaces.
- 6. Print out the "sudoku animal squares", laminate and cut out individually.
- 7. Attach other side of adhesive velcro to each square.
- 8. Play!

# OCEAN THEMED SUDOKU FOR KIDS

# Sudoku For Kids

#### How To Play:

Place an ocean animal in each of the empty squares so that:

- Each row (across) contains only one of each animal.
- Each column (up & down) contains only one of each animal.
- Each square box contains only one of each animal.

www.simple every daymom.com

Puzzle #1





Puzzle #3





Puzzle #5



# Puzzle #1 Key



# Puzzle #2 Key



#### Puzzle #3 Key



#### Puzzle #4 Key



#### Puzzle #5 Key



Puzz|e #6





Puzzle #8





Puzzle #10

# Puzzle #6 Key



# Puzzle #7 Key



# Puzzle #8 Key



# Puzzle #9 Key



# Puzzle #10 Key



Puzzle #11





Puzzle #13





Puzzle #15



# Puzzle #11 Key



# Puzzle #12 Key



#### Puzzle #13 Key



#### Puzzle #14 Key



#### Puzzle #15 Key



# Sudoku Animal Squares













#### Puzzle #1 Key



#### Puzzle #2 Key



Puzzle #3 Key



Puzzle #4 Key



Puzzle #5 Key













#### Puzzle #6 Key



#### Puzzle #7 Key



Puzzle #8 Key



Puzzle #9 Key



#### Puzzle #10 Key













#### Puzzle #11 Key



#### Puzzle #12 Key



Puzzle #13 Key



Puzzle #14 Key



Puzzle #15 Key