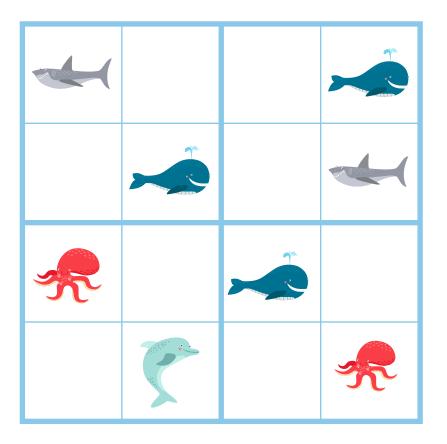

the book. Puzzles 1-5 are easy, puzzles
- 6-10 are medium and puzzles 11-15 are hard.
- 3. Cut paper in half on the black lines.
- 4. Punch three holes in each page on the left hand side and insert into your mini three ring binder.
- 5. Attach one side of adhesive velcro pair to all blank spaces.
- 6. Print out the "sudoku animal squares", laminate and cut out individually.
- 7. Attach other side of adhesive velcro to each square.
- 8. Play!

# OCEAN THEMED SUDOKU FOR KIDS

# Sudoku For Kids

#### How To Play:

Place an ocean animal in each of the empty squares so that:

- Each row (across) contains only one of each animal.
- Each column (up & down) contains only one of each animal.
- Each square box contains only one of each animal.

www.simple every daymom.com

Puzzle #1





Puzzle #3





Puzzle #5



# Puzzle #1 Key



# Puzzle #2 Key



#### Puzzle #3 Key



#### Puzzle #4 Key



#### Puzzle #5 Key



Puzz|e #6





Puzzle #8





Puzzle #10

# Puzzle #6 Key



# Puzzle #7 Key



# Puzzle #8 Key



# Puzzle #9 Key



# Puzzle #10 Key



Puzzle #11





Puzzle #13





Puzzle #15



# Puzzle #11 Key



# Puzzle #12 Key



#### Puzzle #13 Key



#### Puzzle #14 Key



#### Puzzle #15 Key



# Sudoku Animal Squares













#### Puzzle #1 Key



#### Puzzle #2 Key



Puzzle #3 Key



Puzzle #4 Key



Puzzle #5 Key













#### Puzzle #6 Key



#### Puzzle #7 Key



Puzzle #8 Key



Puzzle #9 Key



#### Puzzle #10 Key













#### Puzzle #11 Key



#### Puzzle #12 Key



Puzzle #13 Key



Puzzle #14 Key



Puzzle #15 Key