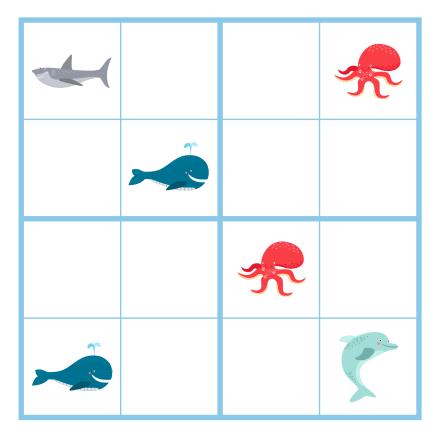

spaces.
- 6. Print out the "sudoku animal squares", laminate and cut out individually.
- 7. Attach other side of adhesive velcro to each square.
- 8. Play!

# OCEAN THEMED SUDOKU FOR KIDS

# Sudoku For Kids

#### How To Play:

Place an ocean animal in each of the empty squares so that:

- Each row (across) contains only one of each animal.
- Each column (up & down) contains only one of each animal.
- Each square box contains only one of each animal.

www.simple every daymom.com

Puzzle #1





Puzzle #3





Puzzle #5



# Puzzle #1 Key



# Puzzle #2 Key



#### Puzzle #3 Key



#### Puzzle #4 Key



#### Puzzle #5 Key



Puzz|e #6





Puzzle #8





Puzzle #10

# Puzzle #6 Key



# Puzzle #7 Key



# Puzzle #8 Key



# Puzzle #9 Key



# Puzzle #10 Key



Puzzle #11





Puzzle #13





Puzzle #15



# Puzzle #11 Key



# Puzzle #12 Key



#### Puzzle #13 Key



#### Puzzle #14 Key



#### Puzzle #15 Key



# Sudoku Animal Squares













#### Puzzle #1 Key



#### Puzzle #2 Key



Puzzle #3 Key



Puzzle #4 Key



Puzzle #5 Key













#### Puzzle #6 Key



#### Puzzle #7 Key



Puzzle #8 Key



Puzzle #9 Key



#### Puzzle #10 Key













#### Puzzle #11 Key



#### Puzzle #12 Key



Puzzle #13 Key



Puzzle #14 Key



Puzzle #15 Key