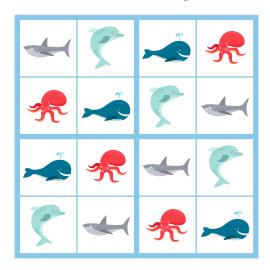

- Each row (across) contains only one of each animal.
- Each column (up & down) contains only one of each animal.
- Each square box contains only one of each animal.

www.simple every daymom.com

Puzzle #1





Puzzle #3





Puzzle #5



# Puzzle #1 Key



# Puzzle #2 Key



#### Puzzle #3 Key



#### Puzzle #4 Key



#### Puzzle #5 Key



Puzz|e #6





Puzzle #8





Puzzle #10

# Puzzle #6 Key



# Puzzle #7 Key



# Puzzle #8 Key



# Puzzle #9 Key



# Puzzle #10 Key



Puzzle #11





Puzzle #13





Puzzle #15



# Puzzle #11 Key



# Puzzle #12 Key



#### Puzzle #13 Key



#### Puzzle #14 Key



#### Puzzle #15 Key



# Sudoku Animal Squares













#### Puzzle #1 Key



#### Puzzle #2 Key



Puzzle #3 Key



Puzzle #4 Key



Puzzle #5 Key













#### Puzzle #6 Key



#### Puzzle #7 Key



Puzzle #8 Key



Puzzle #9 Key



#### Puzzle #10 Key













#### Puzzle #11 Key



#### Puzzle #12 Key



Puzzle #13 Key



Puzzle #14 Key



Puzzle #15 Key