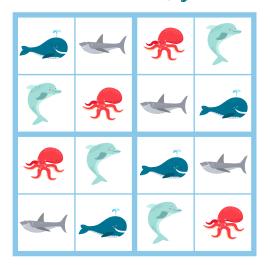

R KIDS

# Sudoku For Kids

#### How To Play:

Place an ocean animal in each of the empty squares so that:

- Each row (across) contains only one of each animal.
- Each column (up & down) contains only one of each animal.
- Each square box contains only one of each animal.

www.simple every daymom.com

Puzzle #1





Puzzle #3





Puzzle #5



# Puzzle #1 Key



# Puzzle #2 Key



#### Puzzle #3 Key



#### Puzzle #4 Key



#### Puzzle #5 Key



Puzz|e #6





Puzzle #8





Puzzle #10

# Puzzle #6 Key



# Puzzle #7 Key



# Puzzle #8 Key



# Puzzle #9 Key



# Puzzle #10 Key



Puzzle #11





Puzzle #13





Puzzle #15



# Puzzle #11 Key



# Puzzle #12 Key



#### Puzzle #13 Key



#### Puzzle #14 Key



#### Puzzle #15 Key



# Sudoku Animal Squares













#### Puzzle #1 Key



#### Puzzle #2 Key



Puzzle #3 Key



Puzzle #4 Key



Puzzle #5 Key













#### Puzzle #6 Key



#### Puzzle #7 Key



Puzzle #8 Key



Puzzle #9 Key



#### Puzzle #10 Key













#### Puzzle #11 Key



#### Puzzle #12 Key



Puzzle #13 Key



Puzzle #14 Key



Puzzle #15 Key