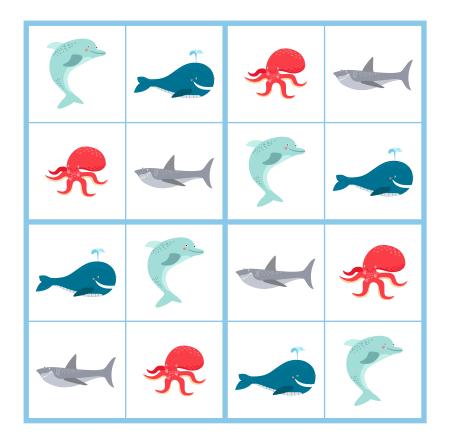

dhesive velcro pair to all blank spaces.
- 6. Print out the "sudoku animal squares", laminate and cut out individually.
- 7. Attach other side of adhesive velcro to each square.
- 8. Play!

# OCEAN THEMED SUDOKU FOR KIDS

# Sudoku For Kids

#### How To Play:

Place an ocean animal in each of the empty squares so that:

- Each row (across) contains only one of each animal.
- Each column (up & down) contains only one of each animal.
- Each square box contains only one of each animal.

www.simple every daymom.com

Puzzle #1





Puzzle #3





Puzzle #5



# Puzzle #1 Key



# Puzzle #2 Key



#### Puzzle #3 Key



#### Puzzle #4 Key



#### Puzzle #5 Key



Puzz|e #6





Puzzle #8





Puzzle #10

# Puzzle #6 Key



# Puzzle #7 Key



# Puzzle #8 Key



# Puzzle #9 Key



# Puzzle #10 Key



Puzzle #11





Puzzle #13





Puzzle #15



# Puzzle #11 Key



# Puzzle #12 Key



#### Puzzle #13 Key



#### Puzzle #14 Key



#### Puzzle #15 Key



# Sudoku Animal Squares













#### Puzzle #1 Key



#### Puzzle #2 Key



Puzzle #3 Key



Puzzle #4 Key



Puzzle #5 Key













#### Puzzle #6 Key



#### Puzzle #7 Key



Puzzle #8 Key



Puzzle #9 Key



#### Puzzle #10 Key













#### Puzzle #11 Key



#### Puzzle #12 Key



Puzzle #13 Key



Puzzle #14 Key



Puzzle #15 Key