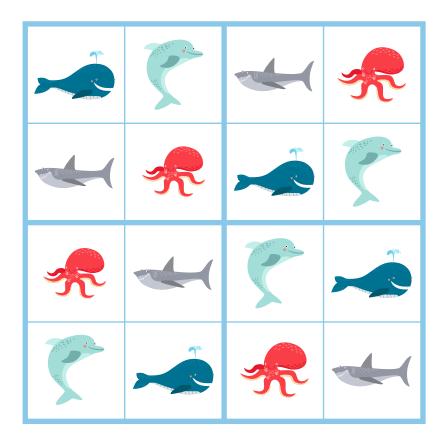

velcro to each square.
- 8. Play!

# OCEAN THEMED SUDOKU FOR KIDS

# Sudoku For Kids

#### How To Play:

Place an ocean animal in each of the empty squares so that:

- Each row (across) contains only one of each animal.
- Each column (up & down) contains only one of each animal.
- Each square box contains only one of each animal.

www.simple every daymom.com

Puzzle #1





Puzzle #3





Puzzle #5



# Puzzle #1 Key



# Puzzle #2 Key



#### Puzzle #3 Key



#### Puzzle #4 Key



#### Puzzle #5 Key



Puzz|e #6





Puzzle #8





Puzzle #10

# Puzzle #6 Key



# Puzzle #7 Key



# Puzzle #8 Key



# Puzzle #9 Key



# Puzzle #10 Key



Puzzle #11





Puzzle #13





Puzzle #15



# Puzzle #11 Key



# Puzzle #12 Key



#### Puzzle #13 Key



#### Puzzle #14 Key



#### Puzzle #15 Key



# Sudoku Animal Squares













#### Puzzle #1 Key



#### Puzzle #2 Key



Puzzle #3 Key



Puzzle #4 Key



Puzzle #5 Key













#### Puzzle #6 Key



#### Puzzle #7 Key



Puzzle #8 Key



Puzzle #9 Key



#### Puzzle #10 Key













#### Puzzle #11 Key



#### Puzzle #12 Key



Puzzle #13 Key



Puzzle #14 Key



Puzzle #15 Key