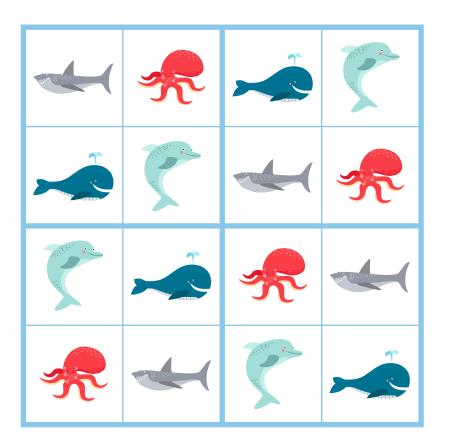

Attach one side of adhesive velcro pair to all blank spaces.
- 6. Print out the "sudoku animal squares", laminate and cut out individually.
- 7. Attach other side of adhesive velcro to each square.
- 8. Play!

# OCEAN THEMED SUDOKU FOR KIDS

# Sudoku For Kids

#### How To Play:

Place an ocean animal in each of the empty squares so that:

- Each row (across) contains only one of each animal.
- Each column (up & down) contains only one of each animal.
- Each square box contains only one of each animal.

www.simple every daymom.com

Puzzle #1





Puzzle #3





Puzzle #5



# Puzzle #1 Key



# Puzzle #2 Key



#### Puzzle #3 Key



#### Puzzle #4 Key



#### Puzzle #5 Key



Puzz|e #6





Puzzle #8





Puzzle #10

# Puzzle #6 Key



# Puzzle #7 Key



# Puzzle #8 Key



# Puzzle #9 Key



# Puzzle #10 Key



Puzzle #11





Puzzle #13





Puzzle #15



# Puzzle #11 Key



# Puzzle #12 Key



#### Puzzle #13 Key



#### Puzzle #14 Key



#### Puzzle #15 Key



# Sudoku Animal Squares













#### Puzzle #1 Key



#### Puzzle #2 Key



Puzzle #3 Key



Puzzle #4 Key



Puzzle #5 Key













#### Puzzle #6 Key



#### Puzzle #7 Key



Puzzle #8 Key



Puzzle #9 Key



#### Puzzle #10 Key













#### Puzzle #11 Key



#### Puzzle #12 Key



Puzzle #13 Key



Puzzle #14 Key



Puzzle #15 Key