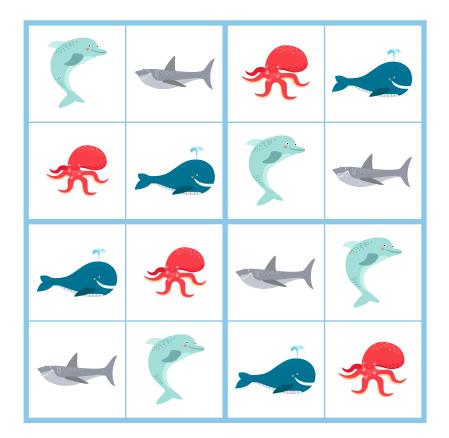

ividually.
- 7. Attach other side of adhesive velcro to each square.
- 8. Play!

# OCEAN THEMED SUDOKU FOR KIDS

# Sudoku For Kids

#### How To Play:

Place an ocean animal in each of the empty squares so that:

- Each row (across) contains only one of each animal.
- Each column (up & down) contains only one of each animal.
- Each square box contains only one of each animal.

www.simple every daymom.com

Puzzle #1





Puzzle #3





Puzzle #5



# Puzzle #1 Key



# Puzzle #2 Key



#### Puzzle #3 Key



#### Puzzle #4 Key



#### Puzzle #5 Key



Puzz|e #6





Puzzle #8





Puzzle #10

# Puzzle #6 Key



# Puzzle #7 Key



# Puzzle #8 Key



# Puzzle #9 Key



# Puzzle #10 Key



Puzzle #11





Puzzle #13





Puzzle #15



# Puzzle #11 Key



# Puzzle #12 Key



#### Puzzle #13 Key



#### Puzzle #14 Key



#### Puzzle #15 Key



# Sudoku Animal Squares













#### Puzzle #1 Key



#### Puzzle #2 Key



Puzzle #3 Key



Puzzle #4 Key



Puzzle #5 Key













#### Puzzle #6 Key



#### Puzzle #7 Key



Puzzle #8 Key



Puzzle #9 Key



#### Puzzle #10 Key













#### Puzzle #11 Key



#### Puzzle #12 Key



Puzzle #13 Key



Puzzle #14 Key



Puzzle #15 Key