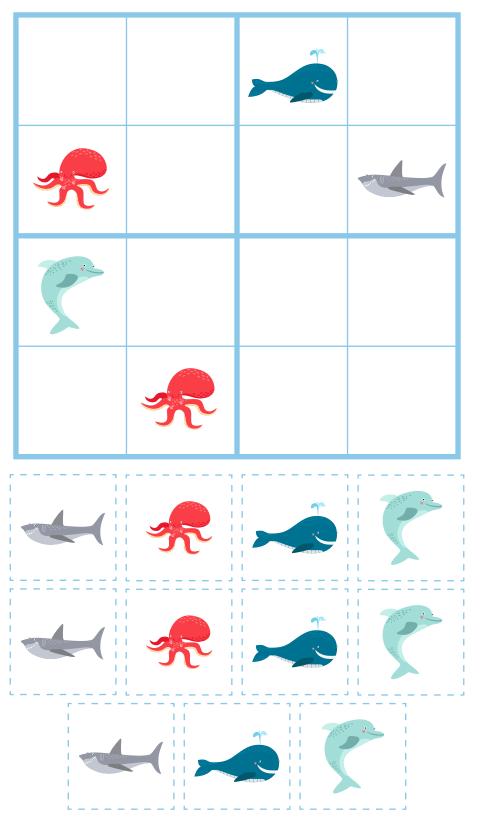

contains only one of each animal.
- Each square box contains only one of each animal.

www.simple every daymom.com

Puzzle #1





Puzzle #3





Puzzle #5



# Puzzle #1 Key



# Puzzle #2 Key



#### Puzzle #3 Key



#### Puzzle #4 Key



#### Puzzle #5 Key



Puzz|e #6





Puzzle #8





Puzzle #10

# Puzzle #6 Key



# Puzzle #7 Key



# Puzzle #8 Key



# Puzzle #9 Key



# Puzzle #10 Key



Puzzle #11





Puzzle #13





Puzzle #15



# Puzzle #11 Key



# Puzzle #12 Key



#### Puzzle #13 Key



#### Puzzle #14 Key



#### Puzzle #15 Key



# Sudoku Animal Squares













#### Puzzle #1 Key



#### Puzzle #2 Key



Puzzle #3 Key



Puzzle #4 Key



Puzzle #5 Key













#### Puzzle #6 Key



#### Puzzle #7 Key



Puzzle #8 Key



Puzzle #9 Key



#### Puzzle #10 Key













#### Puzzle #11 Key



#### Puzzle #12 Key



Puzzle #13 Key



Puzzle #14 Key



Puzzle #15 Key