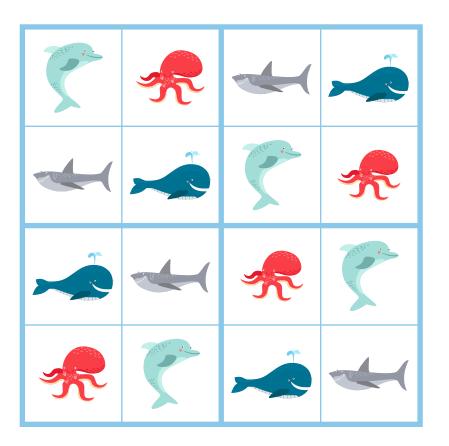

aminate and cut out individually.
- 7. Attach other side of adhesive velcro to each square.
- 8. Play!

# OCEAN THEMED SUDOKU FOR KIDS

# Sudoku For Kids

#### How To Play:

Place an ocean animal in each of the empty squares so that:

- Each row (across) contains only one of each animal.
- Each column (up & down) contains only one of each animal.
- Each square box contains only one of each animal.

www.simple every daymom.com

Puzzle #1





Puzzle #3





Puzzle #5



# Puzzle #1 Key



# Puzzle #2 Key



#### Puzzle #3 Key



#### Puzzle #4 Key



#### Puzzle #5 Key



Puzz|e #6





Puzzle #8





Puzzle #10

# Puzzle #6 Key



# Puzzle #7 Key



# Puzzle #8 Key



# Puzzle #9 Key



# Puzzle #10 Key



Puzzle #11





Puzzle #13





Puzzle #15



# Puzzle #11 Key



# Puzzle #12 Key



#### Puzzle #13 Key



#### Puzzle #14 Key



#### Puzzle #15 Key



# Sudoku Animal Squares













#### Puzzle #1 Key



#### Puzzle #2 Key



Puzzle #3 Key



Puzzle #4 Key



Puzzle #5 Key













#### Puzzle #6 Key



#### Puzzle #7 Key



Puzzle #8 Key



Puzzle #9 Key



#### Puzzle #10 Key













#### Puzzle #11 Key



#### Puzzle #12 Key



Puzzle #13 Key



Puzzle #14 Key



Puzzle #15 Key