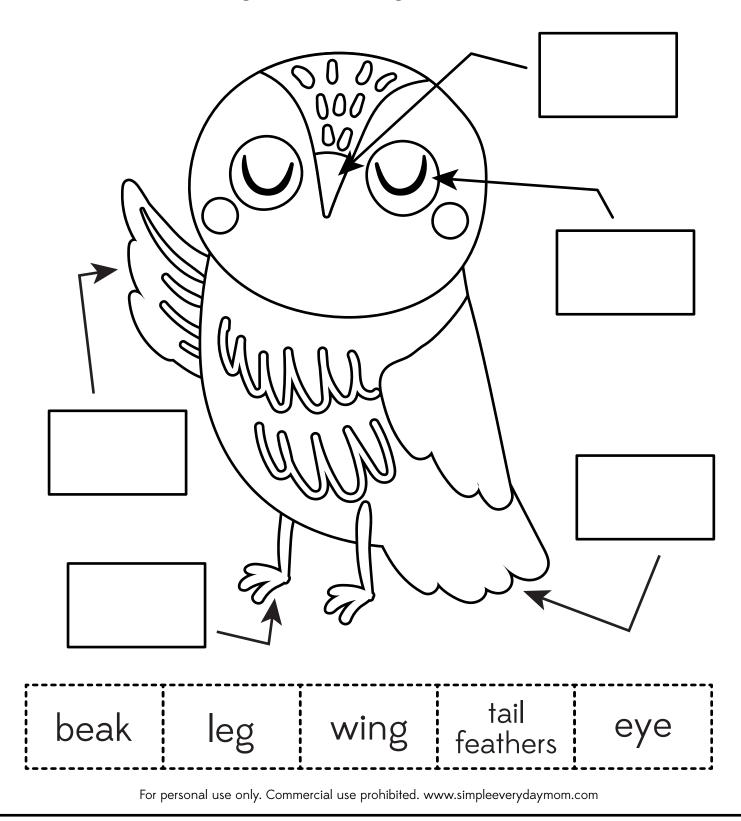

## Label The Snowy Owl

Cut out the rectangles below and glue them in the correct spot.