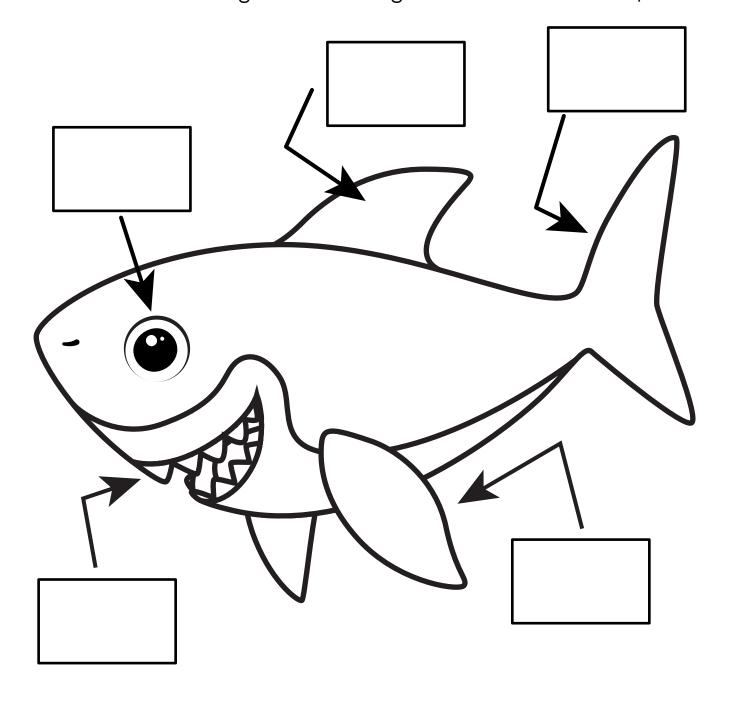

## Label The Shark

Cut out the rectangles below and glue them in the correct spot.

tooth eye dorsal caudal pectoral fin fin