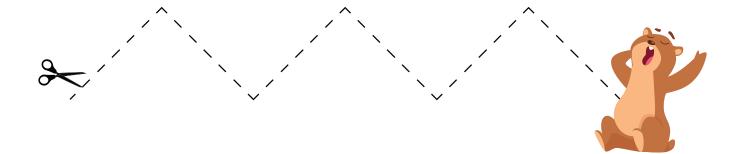

Thank you so much for downloading this free resource!

Here are some other popular printables you may be interested in. Click on any of the pictures to learn more.



Winter Do A Dot Printables



Popsicle Stick Busy Bag



Pet Pattern Block Mats



Alphabet Maze Worksheets



Animal Do A Dot Printables



Winter I Spy Printables

Name: \_\_\_\_\_

## **CUTTING PRACTICE**

Directions: Cut along the path until you reach the groundhog.















## **CUTTING PRACTICE**

Directions: Cut along the path.



Name: \_\_\_\_\_

## **CUTTING PRACTICE**

Directions: Cut out each of the lower halves and glue to the white rectangle on the left.



## **CUTTING PRACTICE**

Directions: Cut out each of the numbers and glue them in the correct box.

| 1 |
|---|
| 2 |
| 3 |
| 4 |
| 5 |
| 1 |