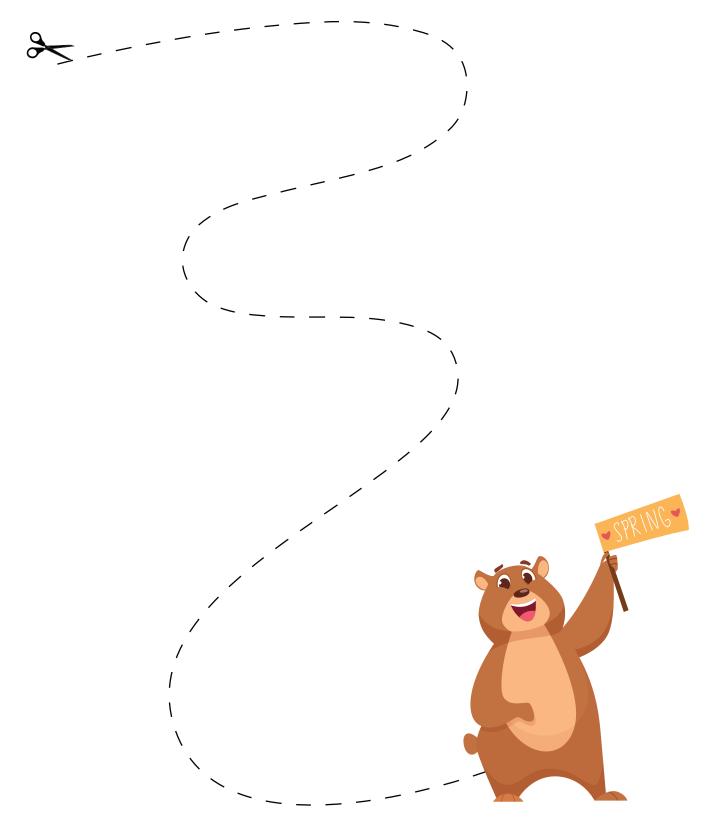

## **CUTTING PRACTICE**

Directions: Cut along the path until you reach the groundhog.