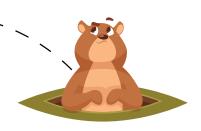

## **CUTTING PRACTICE**

Directions: Cut along the path until you reach the groundhog.