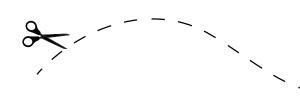

## **CUTTING PRACTICE**

Directions: Cut along the path until you reach the groundhog.