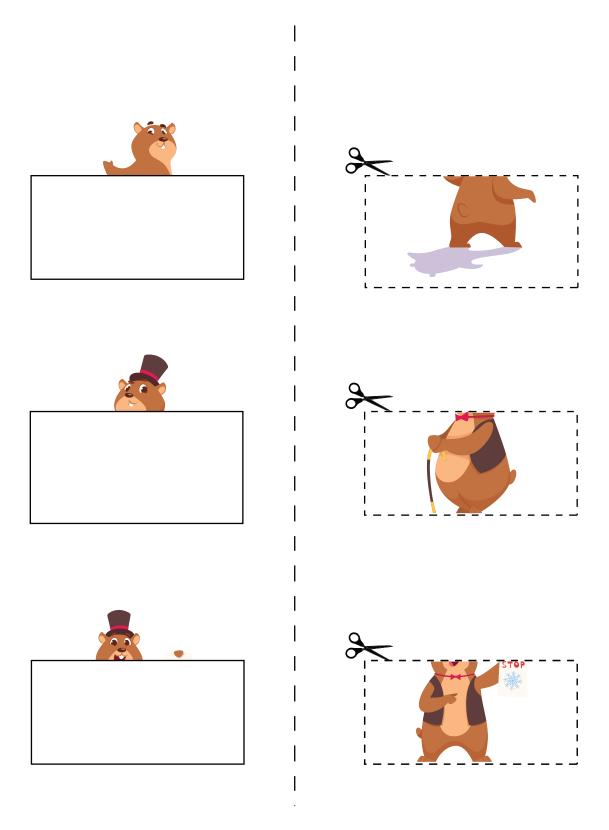

## **CUTTING PRACTICE**

Directions: Cut out each of the lower halves and glue to the white rectangle on the left.