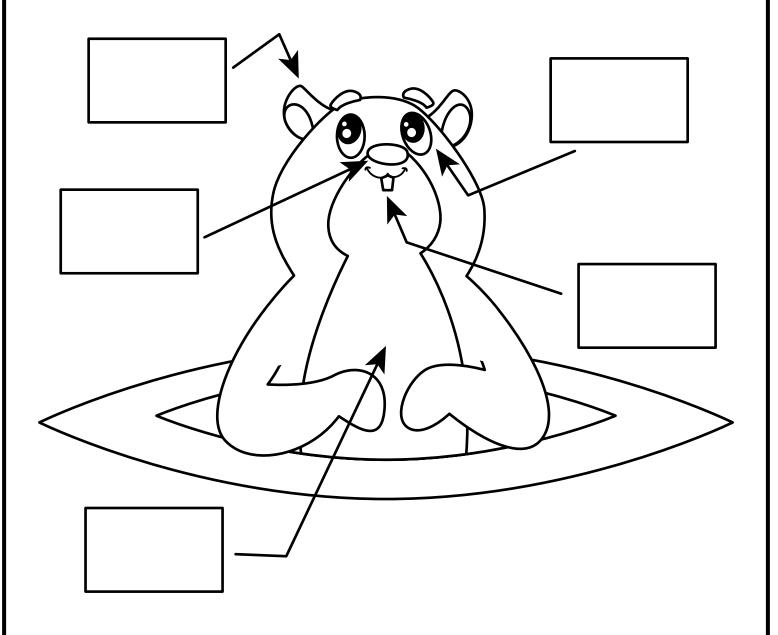

## Label The Groundhog

Cut out the rectangles below and glue them in the correct spot.

body eye nose teeth ear

Gg is for groundhog.