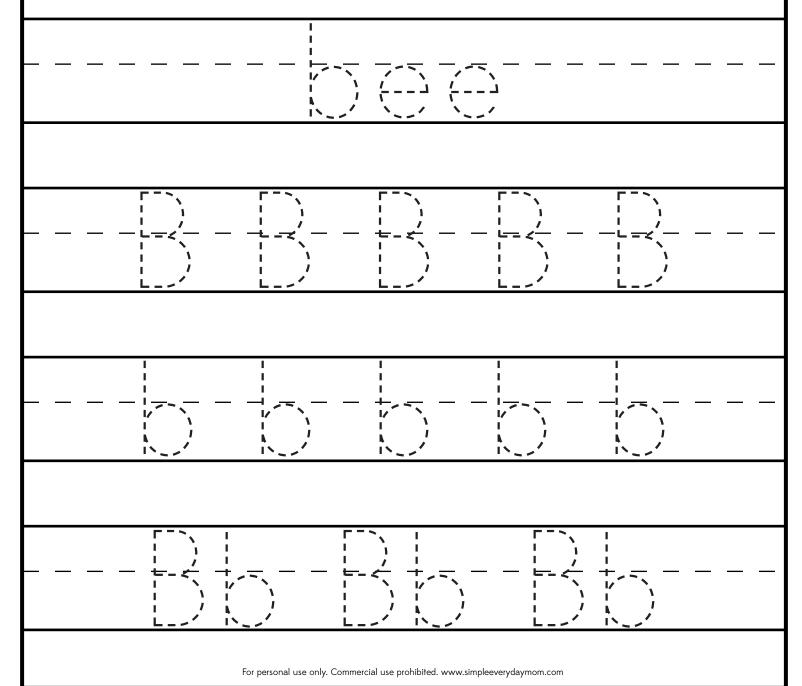

## Bb

Make your way through the maze by coloring or dotting all the letter Bb's.