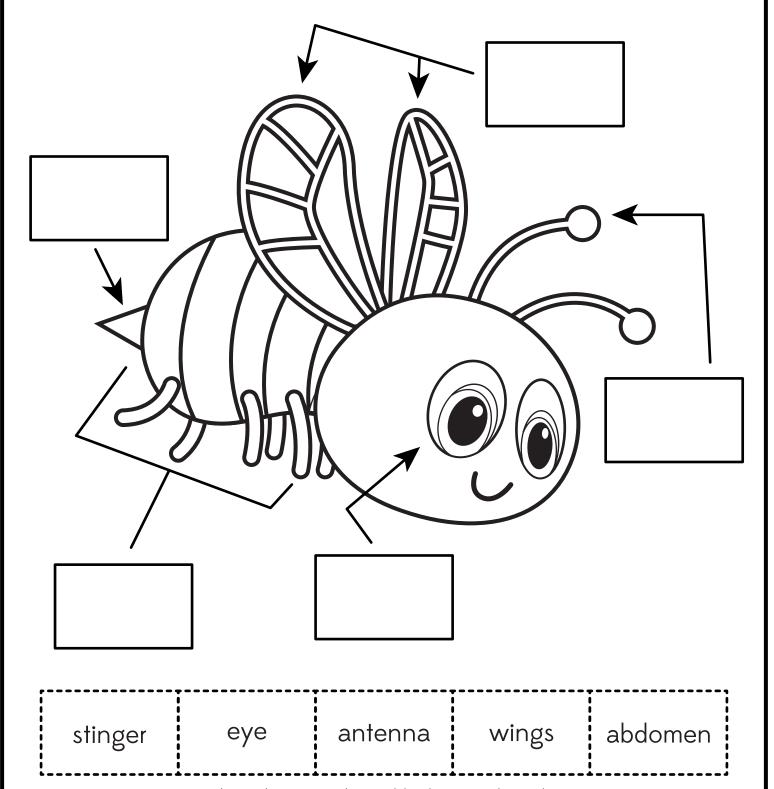

## Label The Bee

Cut out the rectangles below and glue them in the correct spot.

For personal use only. Commercial use prohibited. www.simpleeverydaymom.com