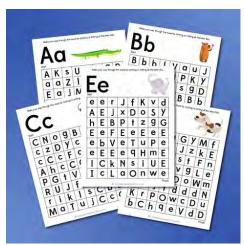

## Bb

Make your way through the maze by coloring or dotting all the letter Bb's.

## Start

| b | g | m | j | S | Ι | k | f |
|---|---|---|---|---|---|---|---|
| В | • | k | u | E | W | 0 | n |
| В | b | b | Z | L | С | S | † |
| G | h | b | В | X | i | X | p |
| V | a | V | В | Н | 0 | j | i |
| е | Р | d | b | В | b | В | В |
| q | У | 0 | S | † | K | V | В |
| Z | X |   | d | U | r | Z | В |