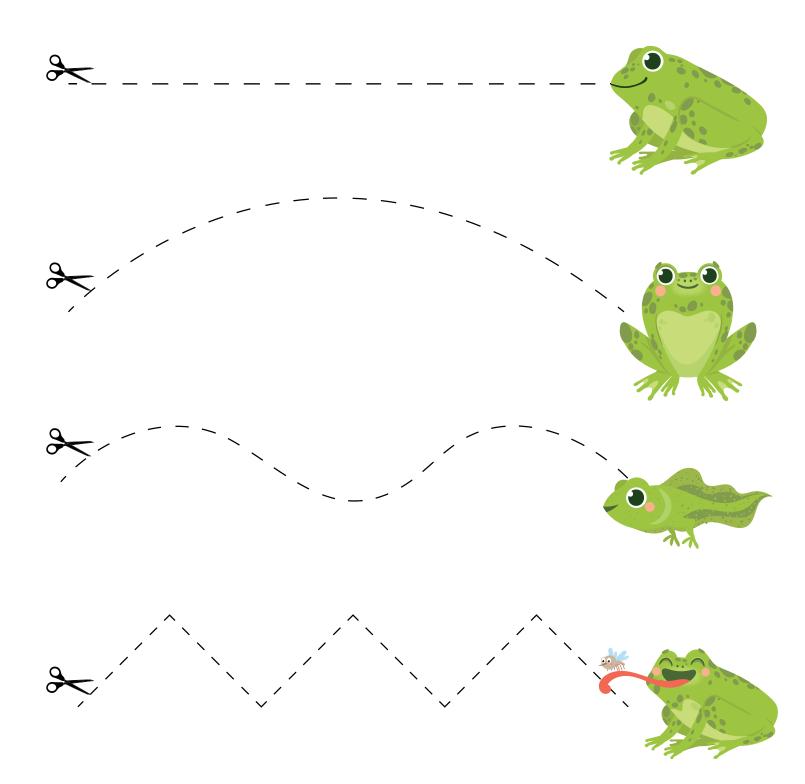

## **CUTTING PRACTICE**

Directions: Cut along the path until you reach the frog.

| Name: | _ |
|-------|---|
|       |   |