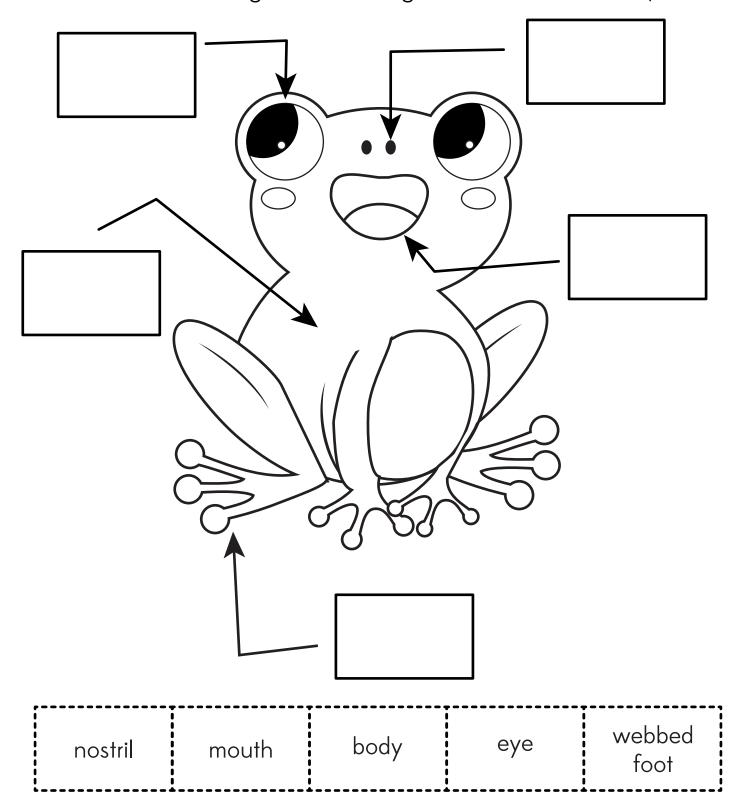

## Label The Frog

Cut out the rectangles below and glue them in the correct spot.

For personal use only. Commercial use prohibited. www.simpleeverydaymom.com

For personal use only. Commercial use prohibited. www.simpleeverydaymom.com