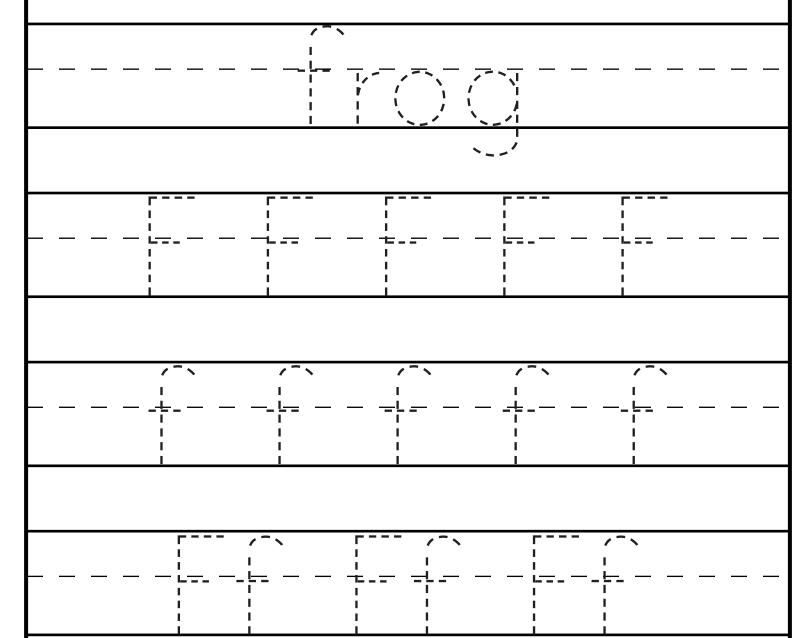

## Ff

Make your way through the maze by coloring or dotting all the letter Ff's.