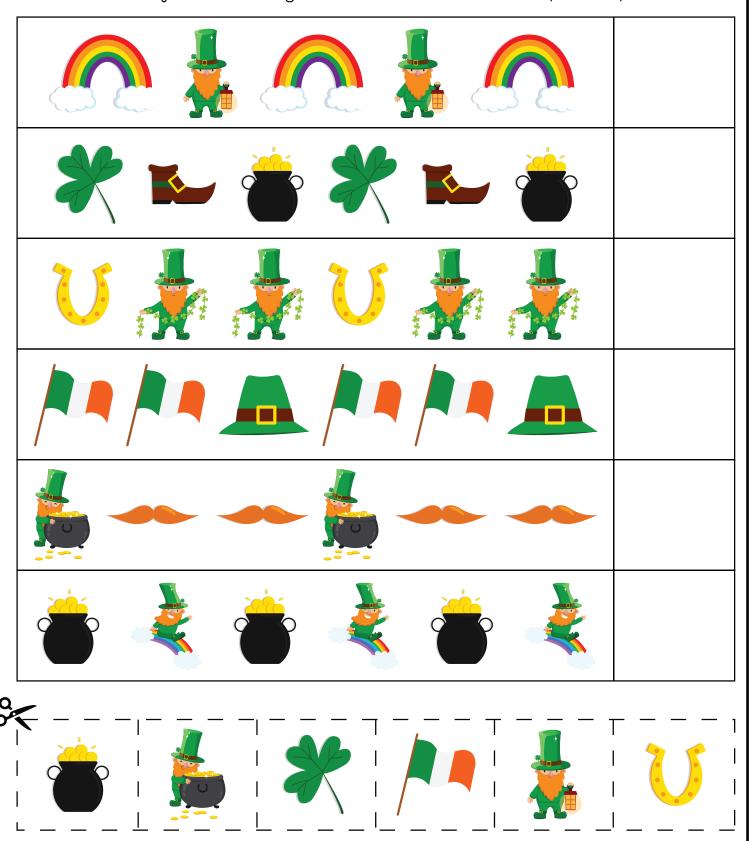

## St. Patrick's Day Patterns

Cut out the objects below and glue them in the correct box to complete the pattern.

For personal use only. Commercial use prohibited. www.simpleeverydaymom.com