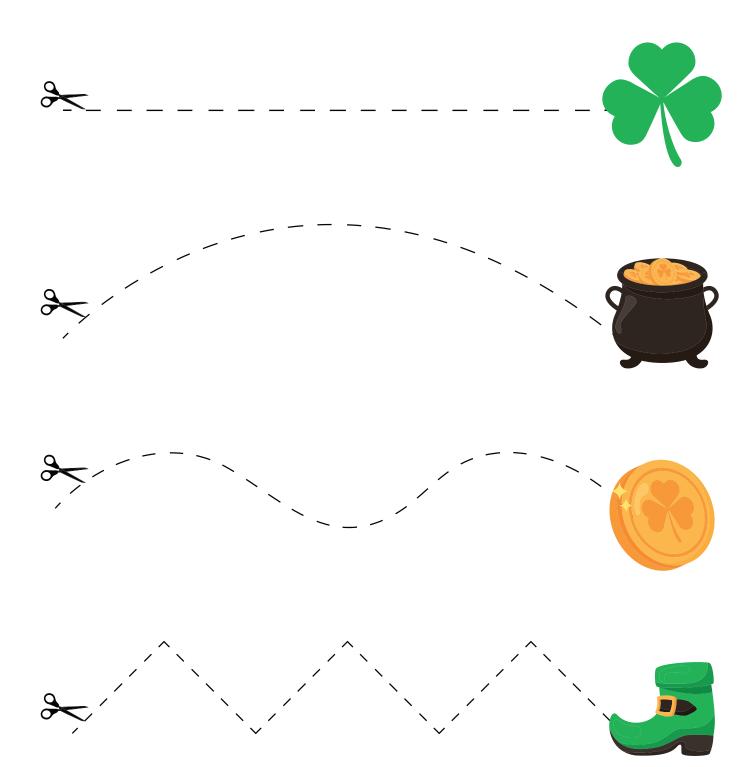

## **CUTTING PRACTICE**

Directions: Cut along the path until you reach the object.

| Name: |
|-------|
|-------|