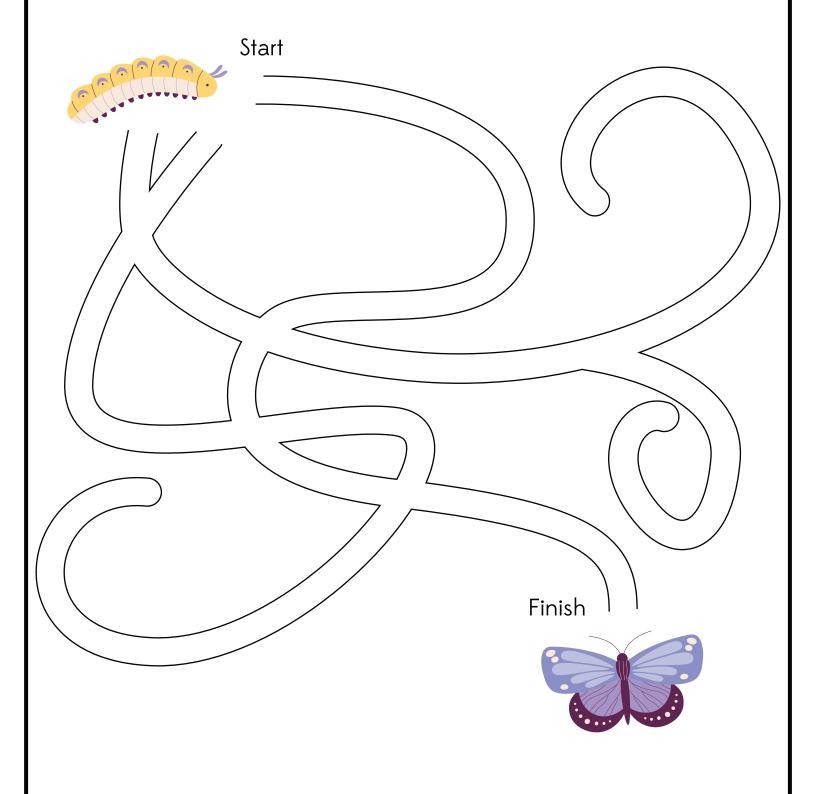

# Butterfly Maze

Help the caterpillar find his way to the butterfly by going through the maze.

For personal use only. Commercial use prohibited. www.simpleeverydaymom.com