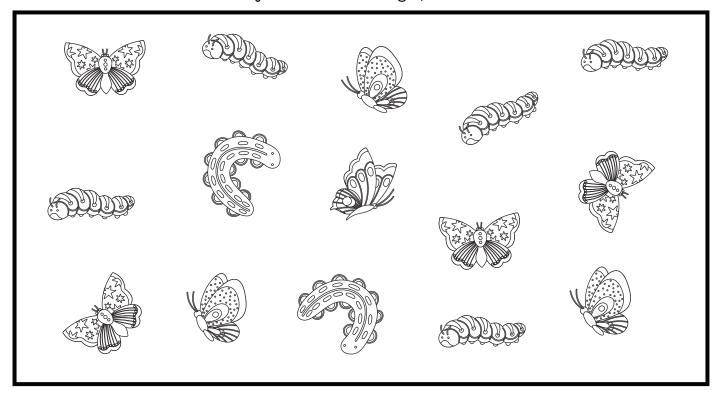

#### Count and Graph

Count each of the objects and fill in the graph with the correct number.

| 5 |  |  |  |
|---|--|--|--|
| 4 |  |  |  |
| 3 |  |  |  |
| 2 |  |  |  |
| 1 |  |  |  |