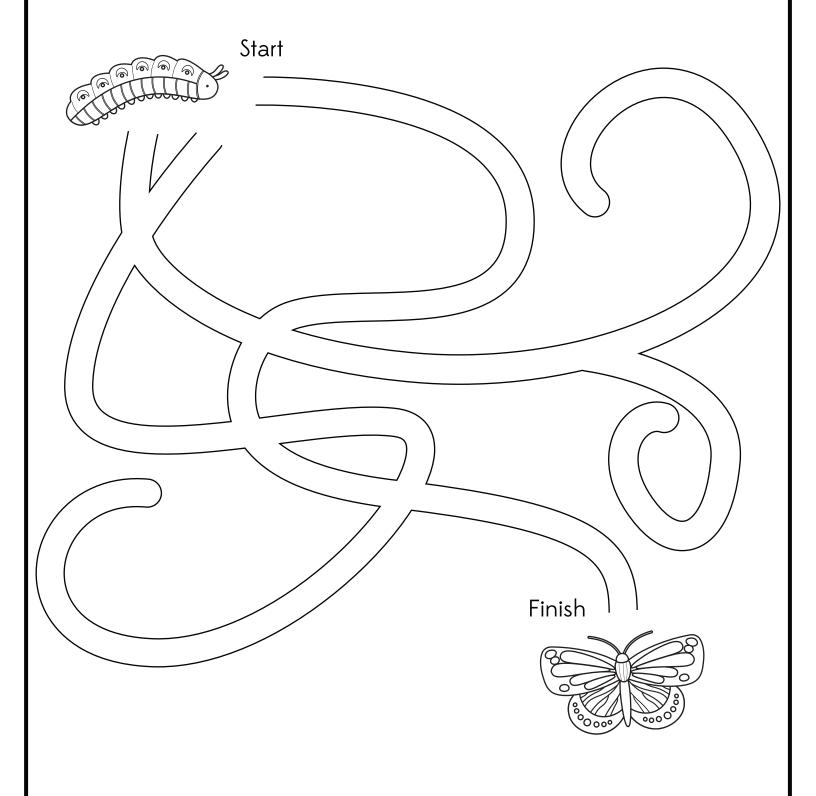

### Butterfly Maze

Help the caterpillar find his way to the butterfly by going through the maze.

For personal use only. Commercial use prohibited. www.simpleeverydaymom.com