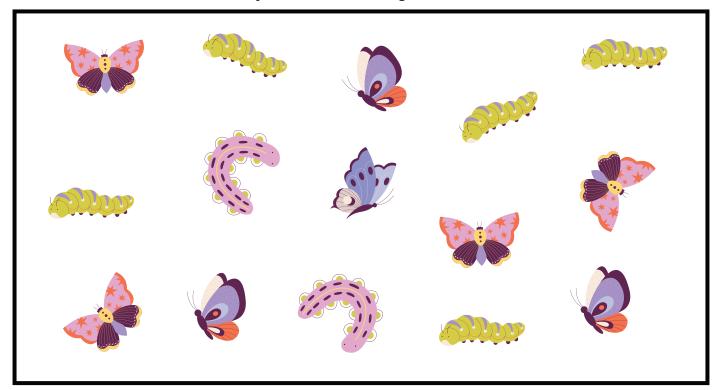

#### Count and Graph

Count each of the objects and fill in the graph with the correct number.

| 5 |  |  |  |
|---|--|--|--|
| 4 |  |  |  |
| 3 |  |  |  |
| 2 |  |  |  |
| 1 |  |  |  |