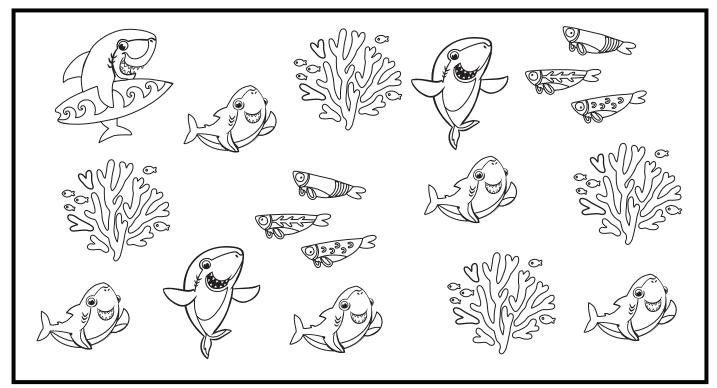

### Count and Graph

Count each of the objects and fill in the graph with the correct number.

| 5 |  |  |  |
|---|--|--|--|
| 4 |  |  |  |
| 3 |  |  |  |
| 2 |  |  |  |
| 1 |  |  |  |

### Count and Graph

Count each of the objects and fill in the graph with the correct number.

| 5 |  |  |  |
|---|--|--|--|
| 4 |  |  |  |
| 3 |  |  |  |
| 2 |  |  |  |
| 1 |  |  |  |

For personal use only. Commercial use prohibited. www.simpleeverydaymom.com