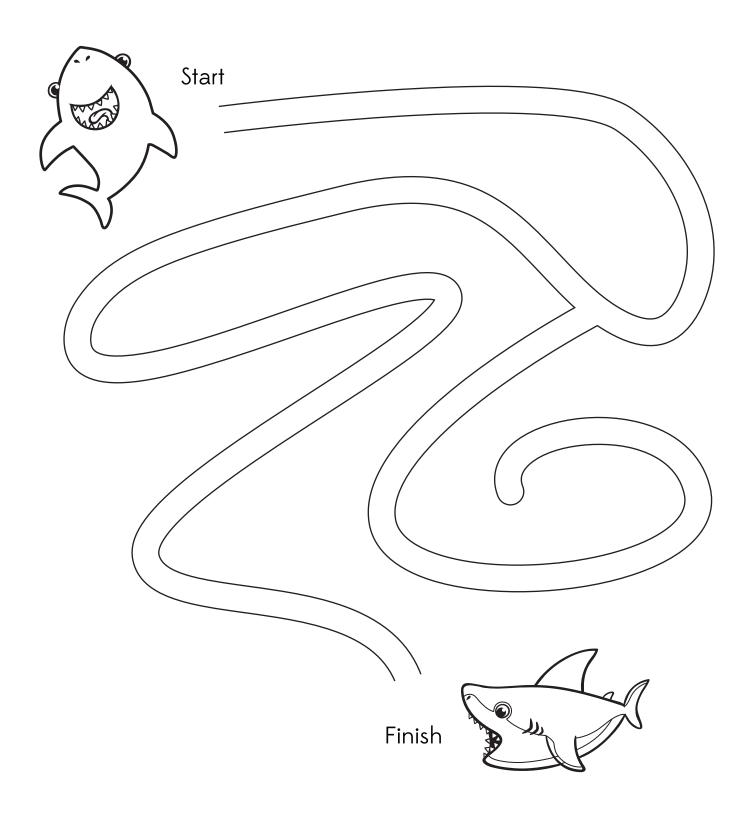

#### Shark Maze

Help the shark find the way to his friend by going through the maze.

For personal use only. Commercial use prohibited. www.simpleeverydaymom.com