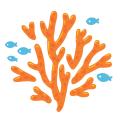

### Count and Graph

Count each of the objects and fill in the graph with the correct number.

| 5 |  |  |  |
|---|--|--|--|
| 4 |  |  |  |
| 3 |  |  |  |
| 2 |  |  |  |
| 1 |  |  |  |

### Count and Graph

Count each of the objects and fill in the graph with the correct number.

| 5 |  |  |  |
|---|--|--|--|
| 4 |  |  |  |
| 3 |  |  |  |
| 2 |  |  |  |
| 1 |  |  |  |

For personal use only. Commercial use prohibited. www.simpleeverydaymom.com