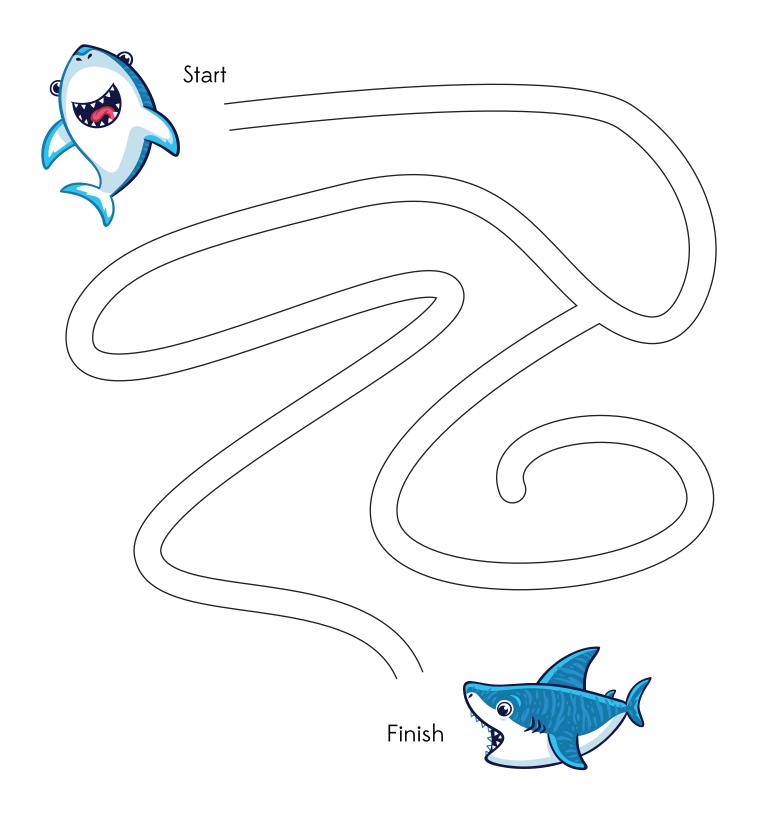

#### Shark Maze

Help the shark find the way to his friend by going through the maze.

For personal use only. Commercial use prohibited. www.simpleeverydaymom.com