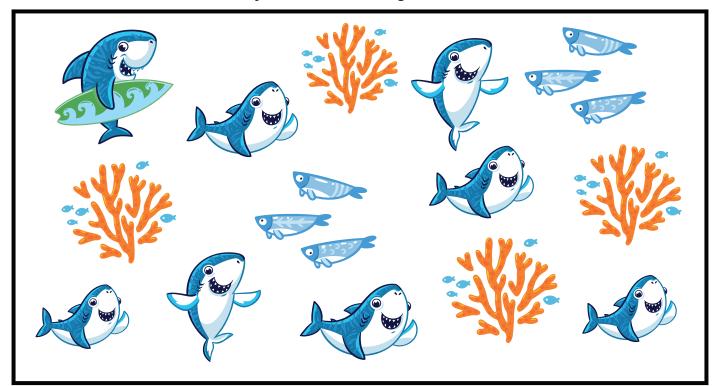

### Count and Graph

Count each of the objects and fill in the graph with the correct number.

| 5 |  |  |  |
|---|--|--|--|
| 4 |  |  |  |
| 3 |  |  |  |
| 2 |  |  |  |
| 1 |  |  |  |

### Count and Graph

Count each of the objects and fill in the graph with the correct number.

| 5 |  |  |  |
|---|--|--|--|
| 4 |  |  |  |
| 3 |  |  |  |
| 2 |  |  |  |
| 1 |  |  |  |

For personal use only. Commercial use prohibited. www.simpleeverydaymom.com