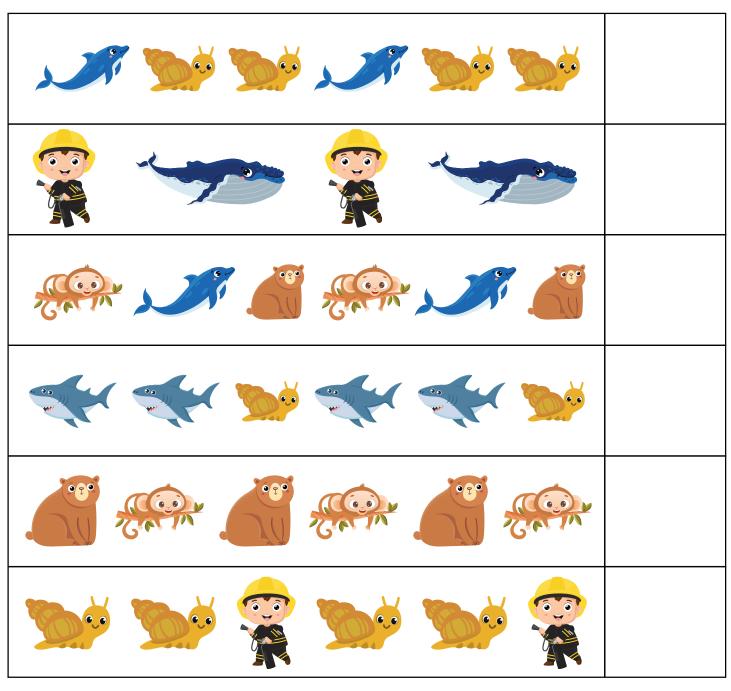

## Finish The Pattern

Cut out the objects below and glue them in the correct box to complete the pattern.