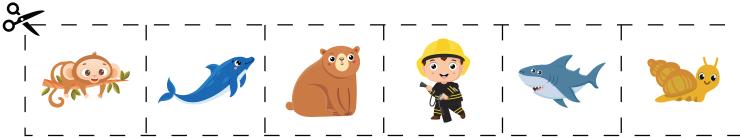

## Finish The Pattern

Cut out the objects below and glue them in the correct box to complete the pattern.