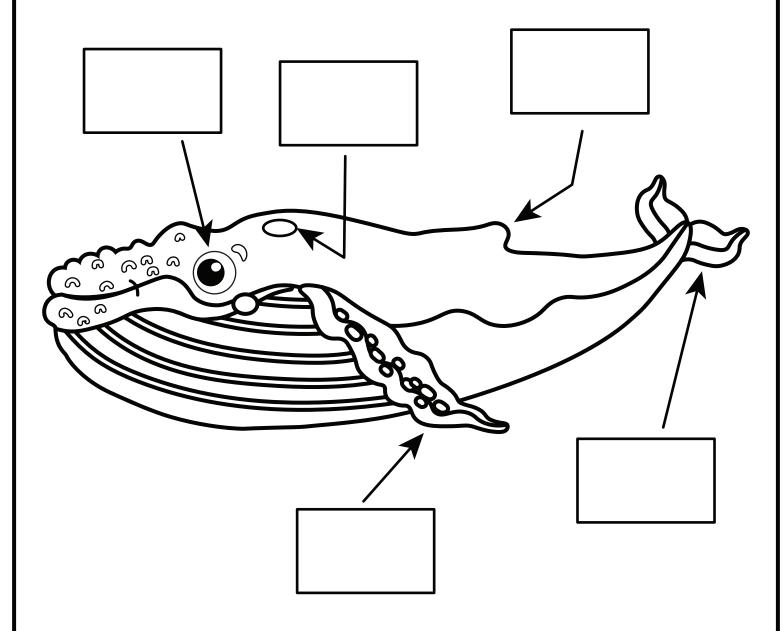

## Label The Humpback Whale

Cut out the rectangles below and glue them in the correct spot.

blowhole fluke flipper dorsal fin eye

| NI    |  |
|-------|--|
| Name: |  |
|       |  |