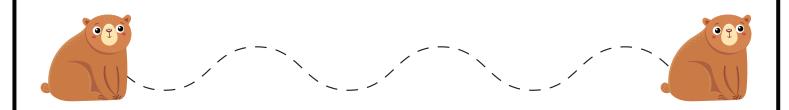

## Line Tracing

Trace the lines below.

| Name:    |  |
|----------|--|
| 1101110. |  |