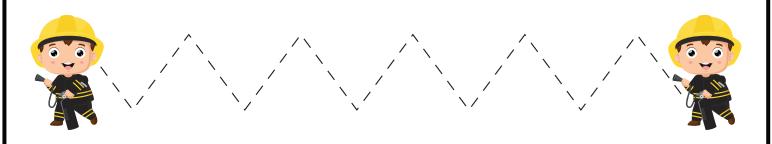

## Line Tracing

Trace the lines below.

| Name:    |  |
|----------|--|
| 1101110. |  |