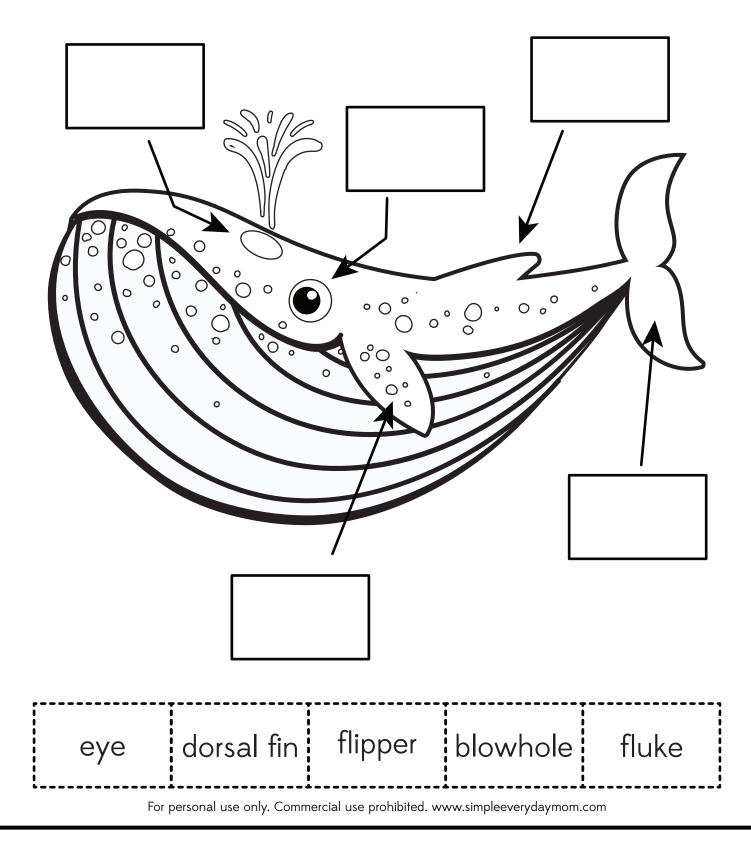

## Label The Blue Whale

Cut out the rectangles below and glue them in the correct spot.