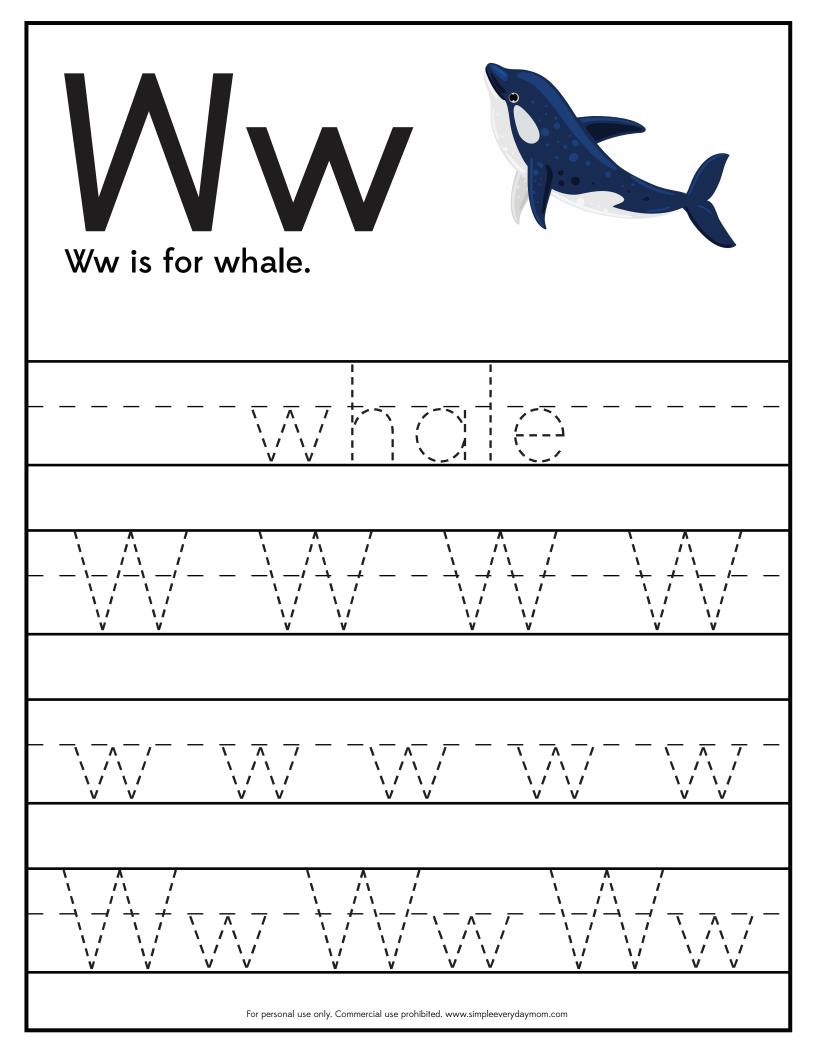

| W      |
| W                                                                           | W | V | k | W | m | † | W      |
| 0                                                                           | W | W | h | W | f | 0 | W      |
| Α                                                                           | Ζ | W | W | W | р | G | W      |
| е                                                                           | D | а | S | i | Ε | b | W      |
| S                                                                           | У | U | Q | а | g | V | W      |
| For personal use only. Commercial use prohibited. www.simpleeverydaymom.com |   |   |   |   |   |   | Finish |

Name: \_\_\_\_\_

## Label The Blue Whale

Cut out the rectangles below and glue them in the correct spot.