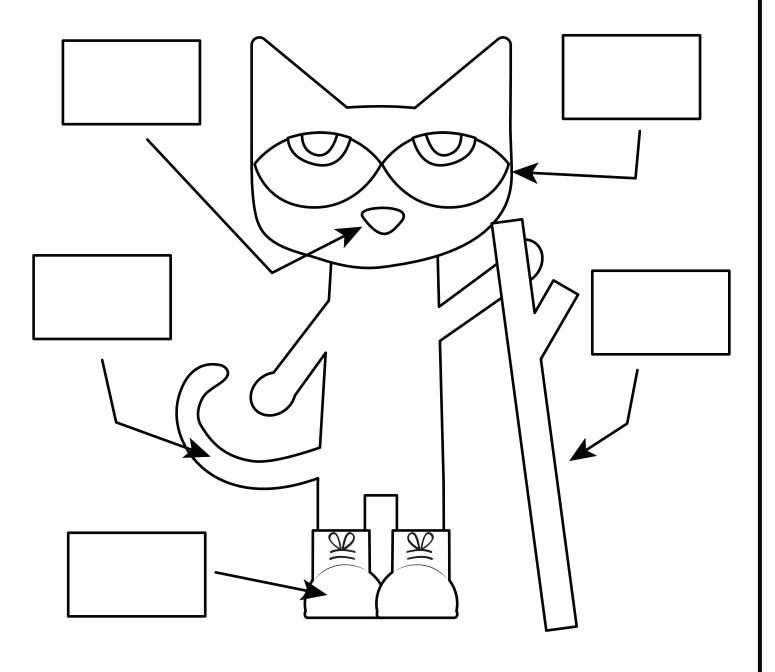

## Label Pete The Cat

Cut out the rectangles below and glue them in the correct spot.

| wa | king |
|----|------|
| st | ick  |

eye

nose

hiking shoe

tail

| Name: |  |
|-------|--|
| name: |  |
|       |  |