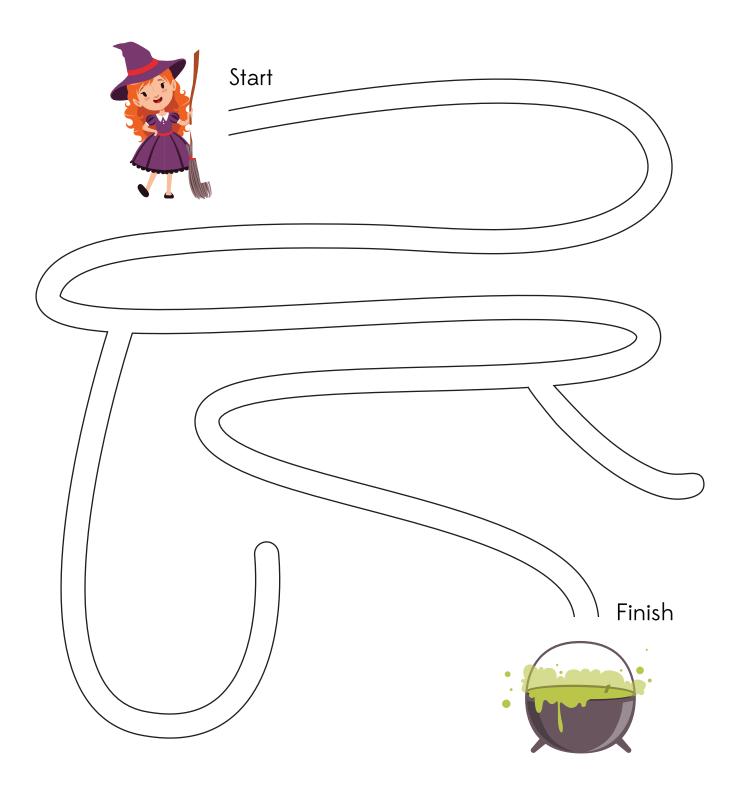

## Witch Maze

Help the witch find her way to the cauldron by going through the maze.

| NI | ame: |   |
|----|------|---|
| IИ |      |   |
|    | anc. | _ |