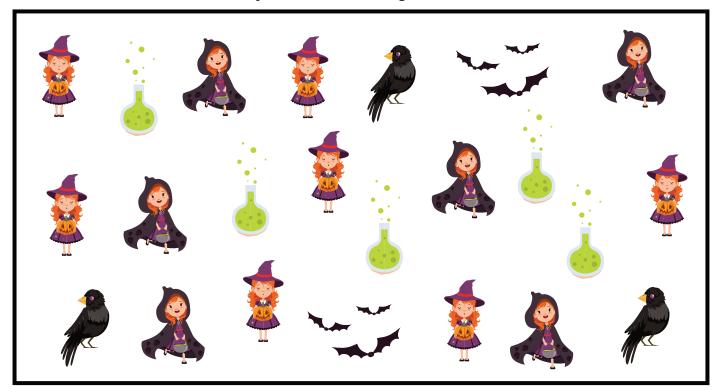

## Count and Graph

Count each of the objects and fill in the graph with the correct number.

|    | 1 | 2 | 3 | 4 | 5 | 6 | 7 | 8 | 9 |
|----|---|---|---|---|---|---|---|---|---|
| t. |   |   |   |   |   |   |   |   |   |
|    |   |   |   |   |   |   |   |   |   |
|    |   |   |   |   |   |   |   |   |   |
|    |   |   |   |   |   |   |   |   |   |
|    |   |   |   |   |   |   |   |   |   |