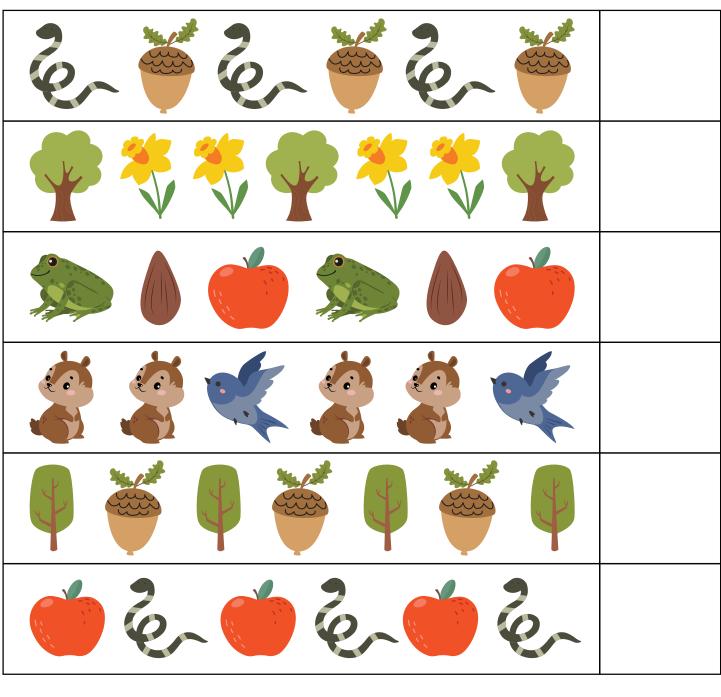

## Finish The Pattern

Cut out the objects below and glue them in the correct box to complete the pattern.