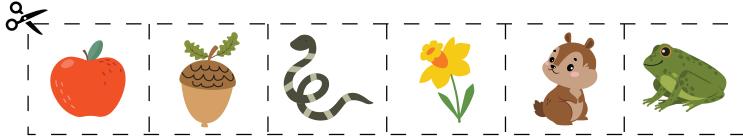

## Finish The Pattern

Cut out the objects below and glue them in the correct box to complete the pattern.