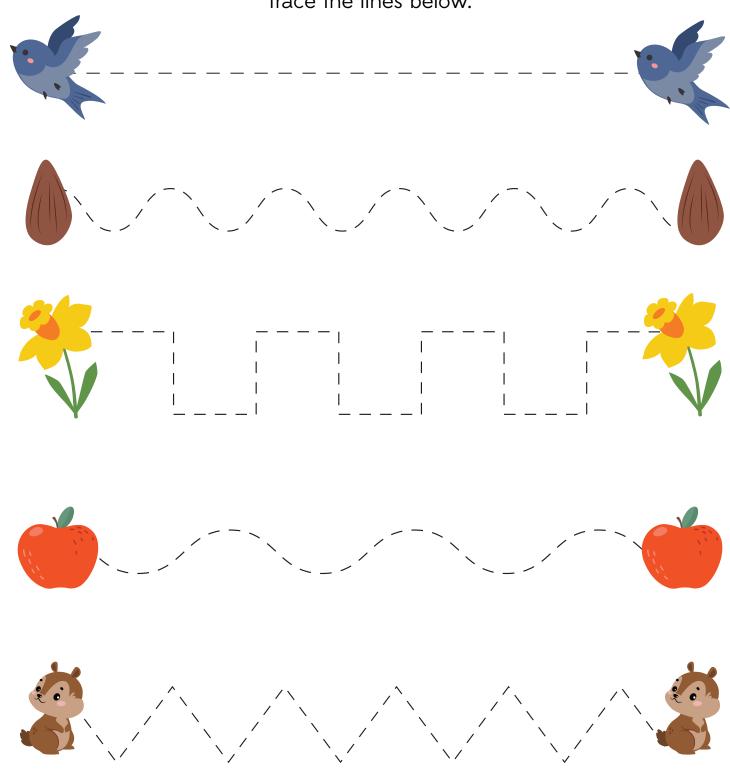

## Line Tracing

Trace the lines below.

| ١ | łame:  |  |  |  |
|---|--------|--|--|--|
|   | ıaııc. |  |  |  |