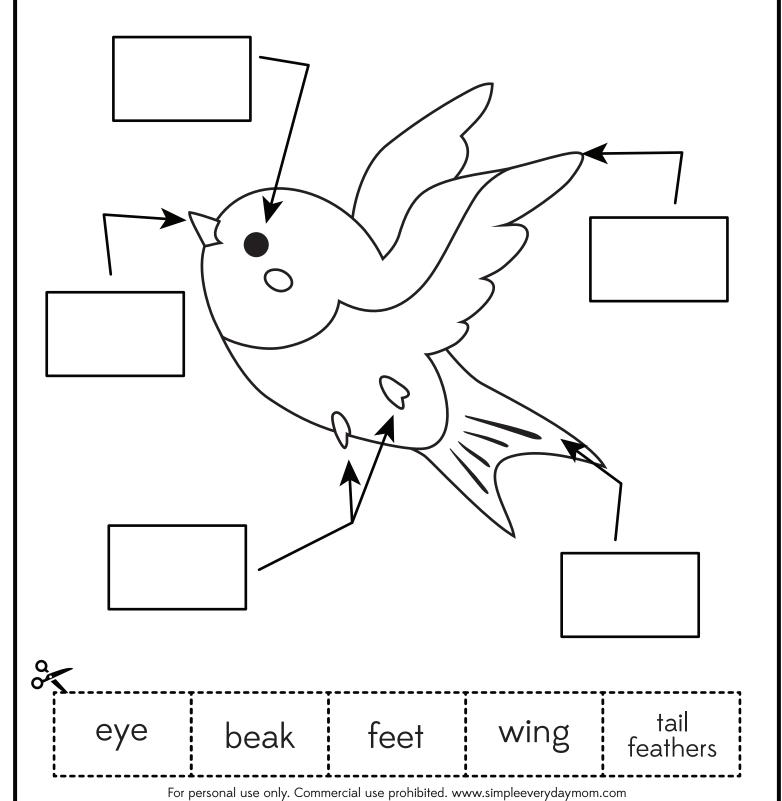

## Label The Bird

Cut out the rectangles below and glue them in the correct spot.

| N 1   |  |
|-------|--|
| Name: |  |
| name. |  |