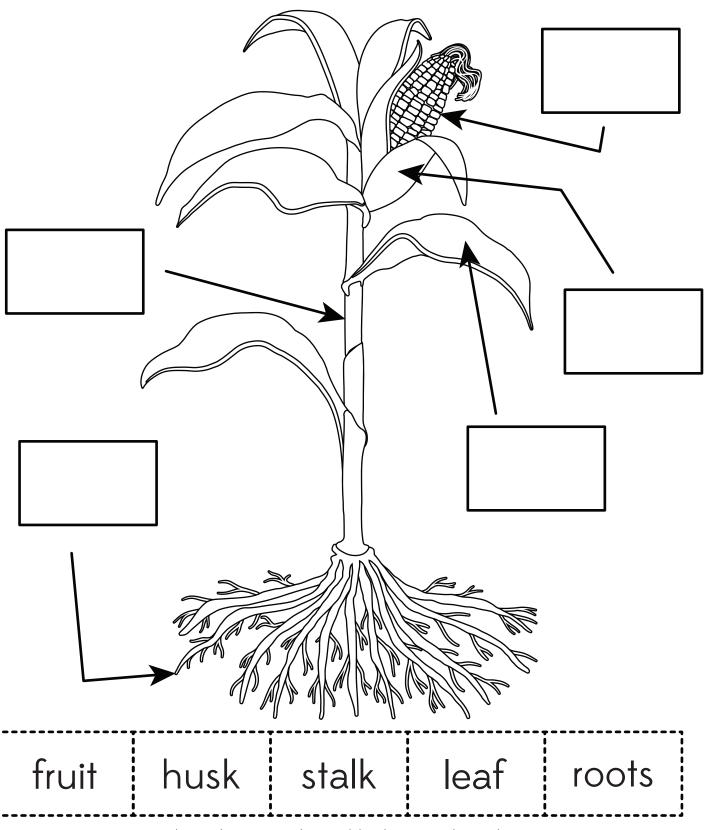

## Label Parts Of A Corn Plant

Cut out the rectangles below and glue them in the correct spot.

For personal use only. Commercial use prohibited. www.simpleeverydaymom.com