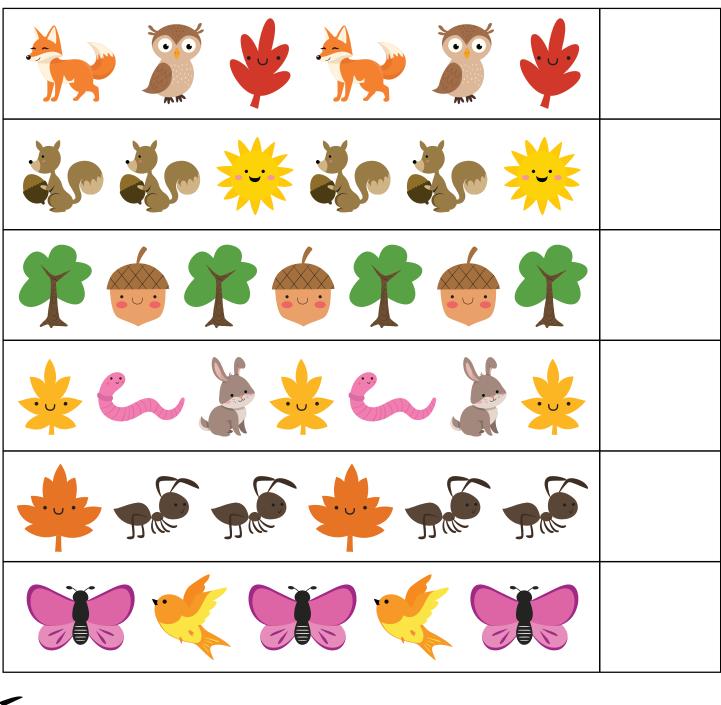

## Finish The Pattern

Cut out the objects below and glue them in the correct box to complete the pattern.