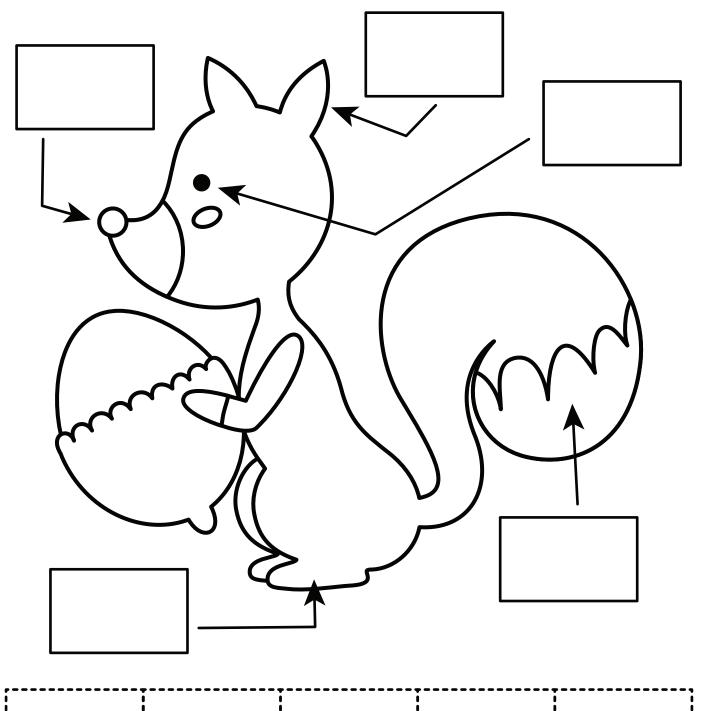

## Label The Squirrel

Cut out the rectangles below and glue them in the correct spot.

nose

ear

tail

eye

foot

| N I   |  |
|-------|--|
| Name: |  |
| name. |  |