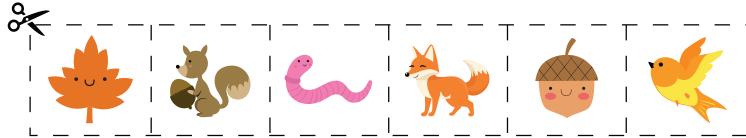

## Finish The Pattern

Cut out the objects below and glue them in the correct box to complete the pattern.