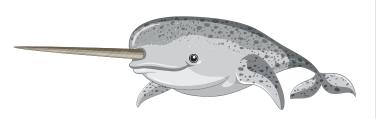

## Label The Narwhal

Cut out the rectangles below and glue them in the correct spot.